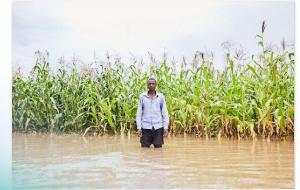

#### February 20, 2023 🛛 👁 23

[17 February 2023: Pretoria, South Africa] - The International Water Management Institute (IWMI) is working with the Zambian government for improved knowledge generation and effective advisory services following the floods that affected more than 20,000 people in Zambia in 2023.

A maize farmer affected by flooding in Southern Province, Zambia. Photo:

|   | Blogs          |
|---|----------------|
|   | In the media   |
|   | Media Releases |
|   | Subscribe      |
| Þ | Multimedia     |
|   | Social Media   |
|   |                |