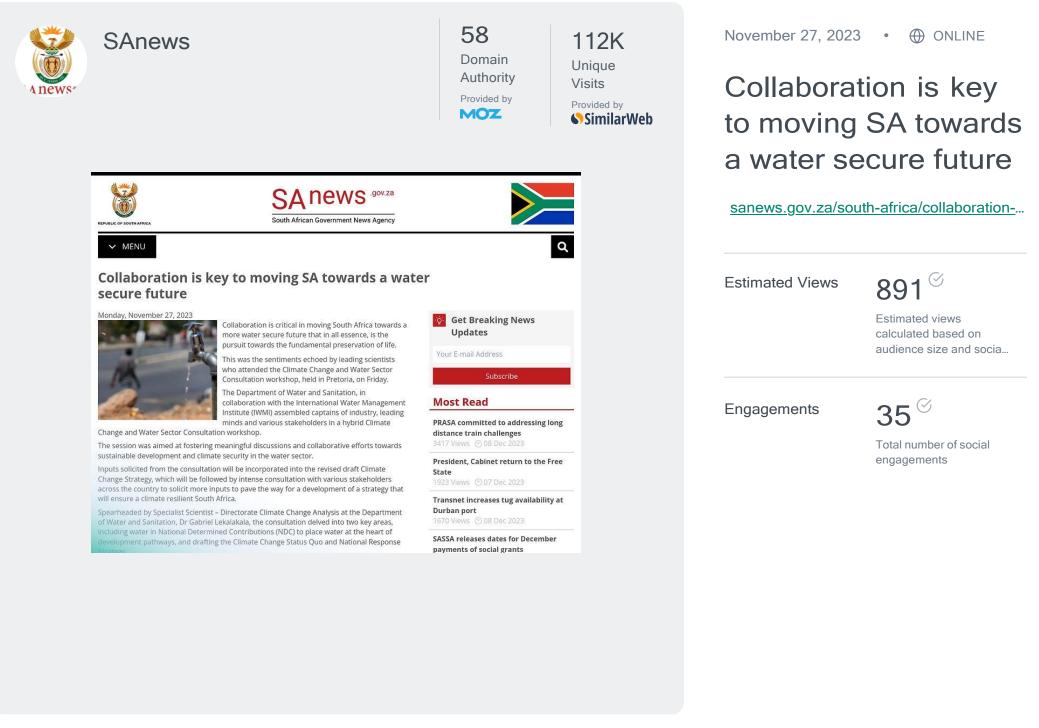

# 3. Sample media coverage

Attached are some of the 100 randomly selected media coverage pieces pertaining to the Initiative. They are mostly from focus countries in East and Southern Africa and span across online, traditional, broadcast and social media. The source of the stats is predominantly from App.coveragebooks.com.

The limitation is that for the most part, traditional print coverage as well as content in languages other than English is not adequately tracked. Other countries are also falling behind in terms of tracking analysis tools and so the media coverage distribution and representation is not all inclusive. Some of the stories are identical in that the media release was republished as is in various platforms.