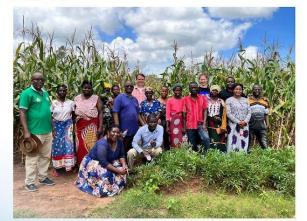

Florence Okot is one of ten agribusiness entrepreneurs from East and Southern Africa selected by the Food Systems Accelerator Initiative of Ukama Ustawi to accelerate climate-smart innovations addressing key problems in food value chains. Florence has not had an easy childhood, having survived conflict and immense human

A woman hawking yam. Photo: Hamish John Appleby / IWMI \_\_\_\_\_

Research on water management in agriculture, irrigation, groundwater, river basins, wetlands,...

83 Domain Authority Provided by 25.4K Unique Visits Provided by SimilarWeb October 08, 2023 • 
 ONLINE