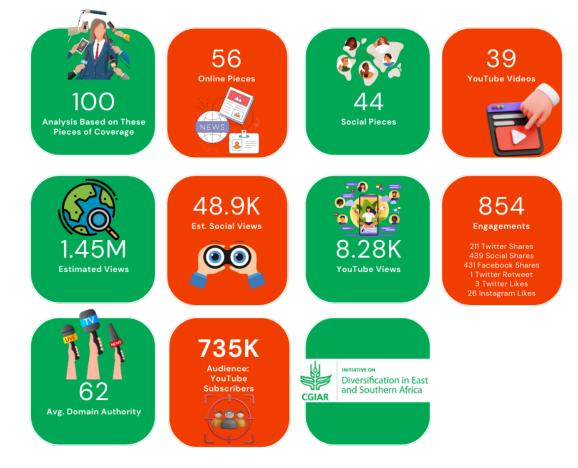

Analyzing **100 randomly selected media coverage pieces** on the CGIAR Regional Initiative on Diversification in East and Southern Africa, known as Ukama Ustawi, from diverse sources including online, social, traditional, and broadcast media outlets in 2023 provides valuable insights into the initiative's visibility and impact. This report delves into crucial metrics such as estimated views, audience engagement, and other related aspects, offering a comprehensive perspective on the media landscape surrounding Ukama Ustawi in the specified timeframe.

#### **Overview of media highlights**

Source : App.coveragebook.com

#### Glossary

- Pieces of Coverage: Total number of online, offline and social clips referred to in this report
- Online Pieces: Amount of coverage published on websites, blogs and online outlets
- Social Pieces / Posts: Number of posts on social media channels such as Instagram, Twitter and Facebook
- YouTube Videos: Number of videos on YouTube
- Estimated views: Prediction of lifetime views of coverage, based on audience reach and engagement rate on social
- Est. Social Views: Prediction of lifetime views of social posts, based on audience reach and engagement rate
- YouTube Views: Total number of times video content has been viewed on YouTube
- Engagements: Combined total of likes, comments and shares on social media platforms
- Avg. Domain Authority: A 0-100 measure of the authority of the site coverage appears on. Provided by Moz
- Audience: Combined total of publication-wide audience figures for all outlets featuring coverage