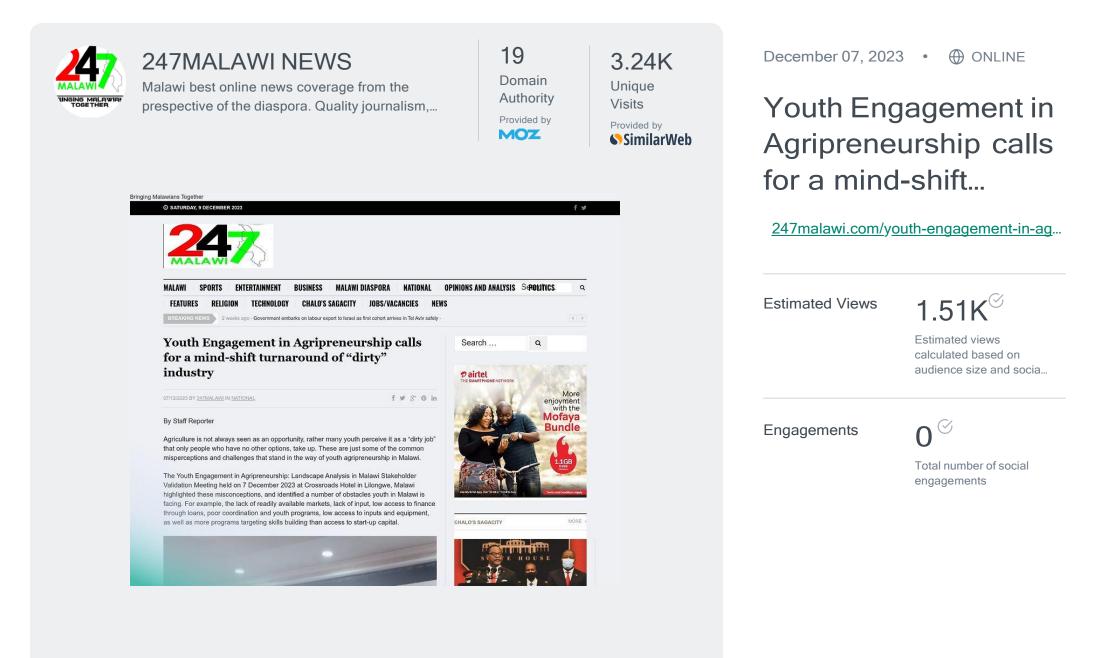

# 3. Sample media coverage

Attached are some of the 100 randomly selected media coverage pieces pertaining to the Initiative. They are mostly from focus countries in East and Southern Africa and span across online, traditional, broadcast and social media. The source of the stats is predominantly from App.coveragebooks.com.

The limitation is that for the most part, traditional print coverage as well as content in languages other than English is not adequately tracked. Other countries are also falling behind in terms of tracking analysis tools and so the media coverage distribution and representation is not all inclusive. Some of the stories are identical in that the media release was republished as is in various platforms.