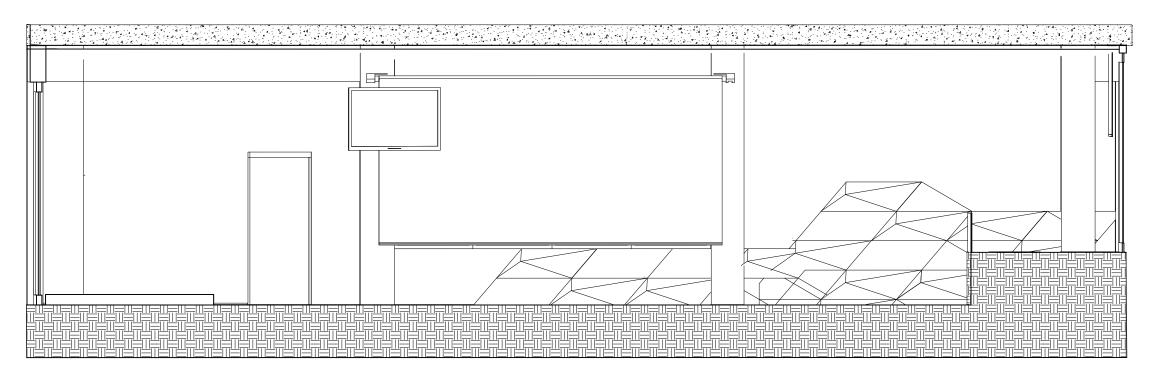

MDF Veneered Timber panels on the auditorium wall.

| PROJECT : Proposed Auditorium and Office space for IWMI       | SCALE : 1:50     | DATE: 09.04.2024 |                 | PAPER SIZE : A3 |
|---------------------------------------------------------------|------------------|------------------|-----------------|-----------------|
| DRAWING TITLE : Auditorium - Veneered timber panel elevations | DRAWING NO:      |                  | DRAWN BY :      |                 |
| CLIENT : IWMI                                                 | DESIGNED BY: SHA |                  | CHECKED BY: SHA |                 |