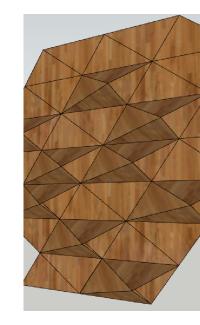

MDF Veneered Timber panels on the auditorium wall.

| PROJECT : Proposed Auditorium and Office space for IWMI       | SCALE : 1:50     | DATE: 09.04.2024 |                 | PAPER SIZE : A3 |
|---------------------------------------------------------------|------------------|------------------|-----------------|-----------------|
| DRAWING TITLE : Auditorium - Veneered timber panel elevations | DRAWING NO:      |                  | DRAWN BY :      |                 |
| CLIENT : IWMI                                                 | DESIGNED BY: SHA |                  | CHECKED BY: SHA |                 |