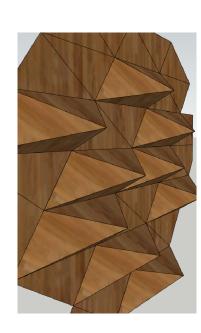

MDF Veneered Timber panels on the auditorium wall.

| PROJECT : Proposed Auditorium and Office space for IWMI       | SCALE : 1:50     | DATE: 09.04.2024 |                 | PAPER SIZE : A3 |
|---------------------------------------------------------------|------------------|------------------|-----------------|-----------------|
| DRAWING TITLE : Auditorium - Veneered timber panel elevations | DRAWING NO:      |                  | DRAWN BY :      |                 |
| CLIENT : IWMI                                                 | DESIGNED BY: SHA |                  | CHECKED BY: SHA |                 |