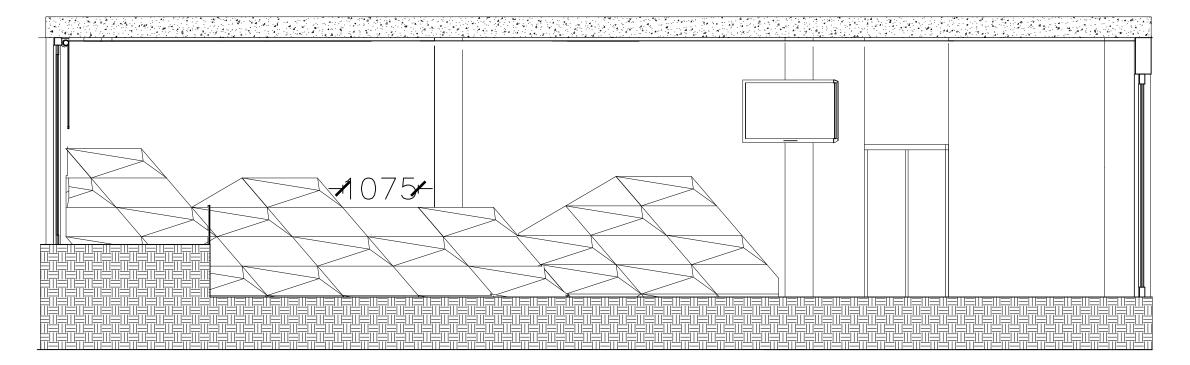

MDF Veneered Timber panels on the auditorium wall.

| PROJECT : Proposed Auditorium and Office space for IWMI       | SCALE : 1:50     | DATE: 09.04.2024 |                 | PAPER SIZE : A3 |
|---------------------------------------------------------------|------------------|------------------|-----------------|-----------------|
| DRAWING TITLE : Auditorium - Veneered timber panel elevations | DRAWING NO:      |                  | DRAWN BY :      |                 |
| CLIENT : IWMI                                                 | DESIGNED BY: SHA |                  | CHECKED BY: SHA |                 |