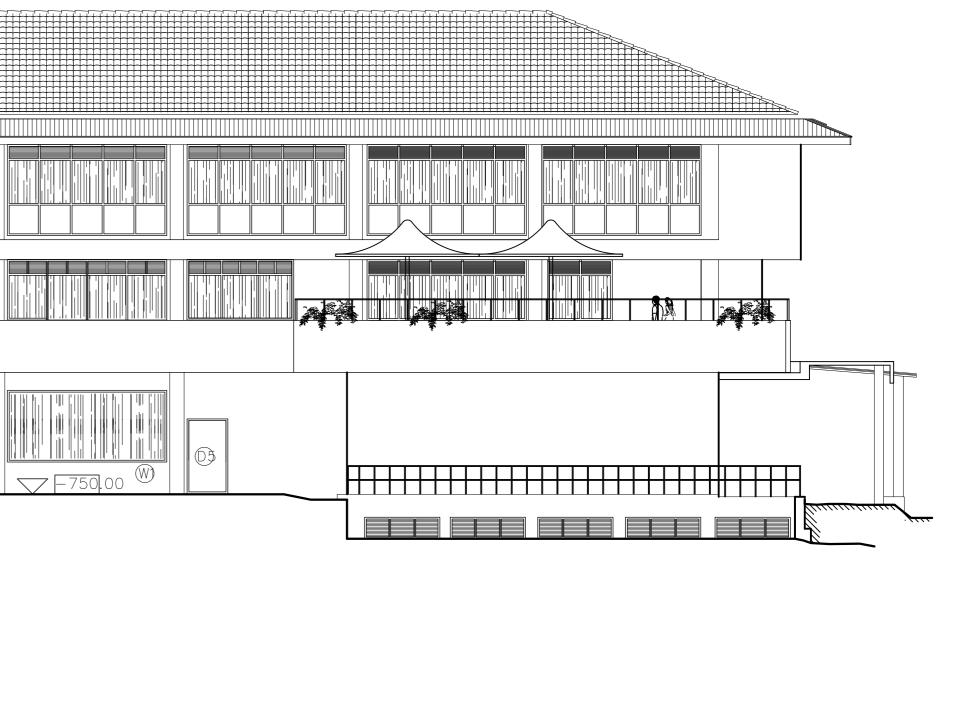

| +6.350                                                                                                                                  |         |                       |           |                      |       |         |
|-----------------------------------------------------------------------------------------------------------------------------------------|---------|-----------------------|-----------|----------------------|-------|---------|
|                                                                                                                                         |         |                       |           |                      |       |         |
|                                                                                                                                         |         |                       |           | F750.00 <sup>™</sup> | 03    |         |
|                                                                                                                                         |         |                       |           |                      |       |         |
|                                                                                                                                         |         |                       |           |                      |       |         |
|                                                                                                                                         |         |                       |           |                      |       |         |
|                                                                                                                                         |         |                       |           |                      |       |         |
| PROJECT : Proposed Auditorium and Office spaces for IW                                                                                  | VMI     | SCALE : 1:            | :100 DATE | E: 11.03.2024        | PAPER | SIZE :  |
| DRAWING TITLE : Front Elevation                                                                                                         | DRAWING | NO : IWMI-A           | UD-ELE-00 | DRAWN BY :           |       |         |
| CLIENT : IWMI<br>NOTE : Copyright designs shown are retained by Sheran I<br>co-related with the structural drawings and any ambiguity s |         | and authority is requ |           | roduction. All dim   |       | be chec |
| CO-ICIALED WITH THE STRUCTURAL TRAWINGS AND ANY AMOUGHTY S                                                                              |         |                       |           |                      |       |         |

| E: 11.03.2024                                |                  | PAPER SIZE : A2           |  |                                                                 |  |
|----------------------------------------------|------------------|---------------------------|--|-----------------------------------------------------------------|--|
| AUD-ELE-00                                   | DRAWN BY :       |                           |  | SHERAN HENRY ASSOCIATES                                         |  |
|                                              | CHECKED BY : SHA |                           |  | Chartered Architects/Designers<br>25/3, Lauries Road, Colombo 4 |  |
| production. All dimensions must be checked & |                  | Tel. 2591277 Fax. 5336694 |  |                                                                 |  |