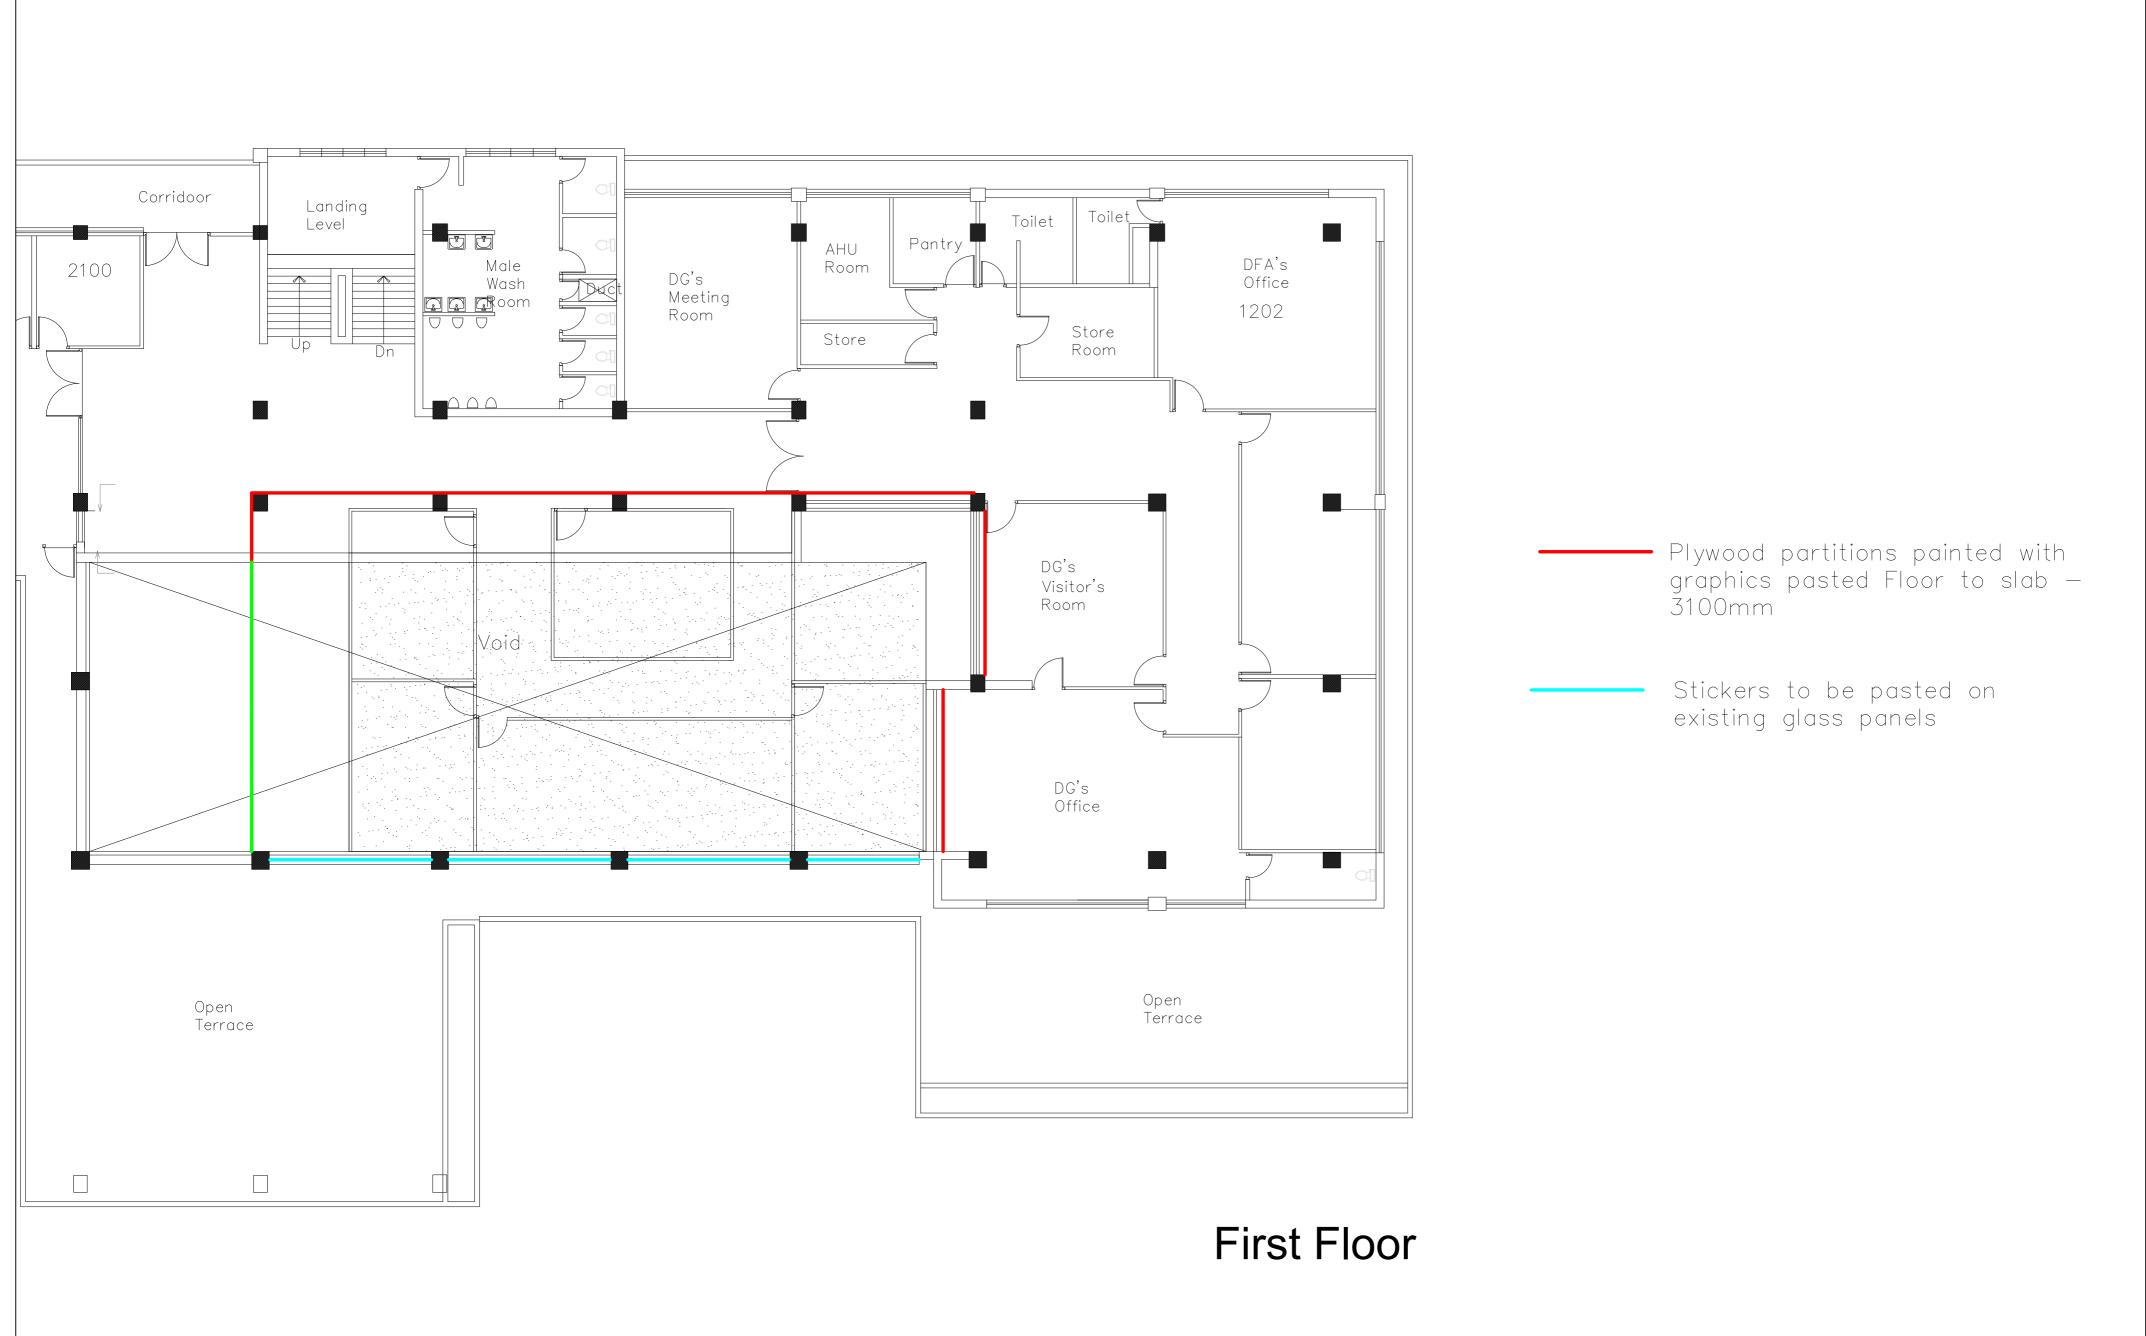

| PROJECT : Proposed Auditorium and Office spaces for IWMI                                                                                                | SCALE: 1:100     | DATE: 09.04.2024 | 1               | PAPER SIZE: A2 |
|---------------------------------------------------------------------------------------------------------------------------------------------------------|------------------|------------------|-----------------|----------------|
| DRAWING TITLE : Hoarding Layout - FIRST FLOOR                                                                                                           | DRAWING NO :     |                  | DRAWN BY :      |                |
| CLIENT : IWMI                                                                                                                                           | DESIGNED BY: SHA |                  | CHECKED BY: SHA |                |
| NOTE: Copyright designs shown are retained by Sheran Henry Associates, and authority is required for any reproduction. All dimensions must be checked & |                  |                  |                 |                |

NOTE: Copyright designs shown are retained by Sheran Henry Associates and authority is required for any reproduction. All dimensions must be checked & co-related with the structural drawings and any ambiguity shall be immediately brought to the notice of the architects before commencement of work.