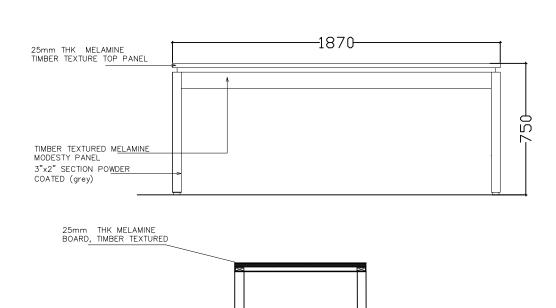

## AD-TB-01

SECTION A-A

BLACK/GRAY RUBBER LEG PADDINGS

LEGS TO HAVE PROVISION FOR WIRES UP TILL TRUNCKING PROVIDED BELOW THE TABLE TOP