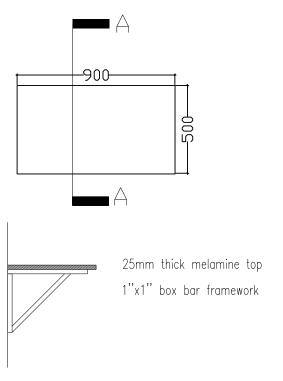

## AD-TB-01

SECTION A-A

BLACK/GRAY RUBBER LEG PADDINGS

LEGS TO HAVE PROVISION FOR WIRES UP TILL TRUNCKING PROVIDED BELOW THE TABLE TOP