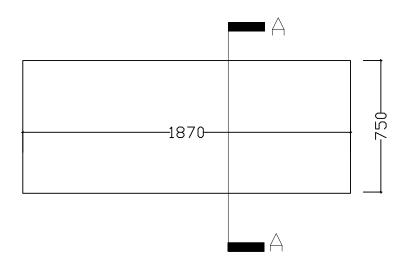

## AD-TB-01

SECTION A-A

BLACK/GRAY RUBBER LEG PADDINGS

LEGS TO HAVE PROVISION FOR WIRES UP TILL TRUNCKING PROVIDED BELOW THE TABLE TOP