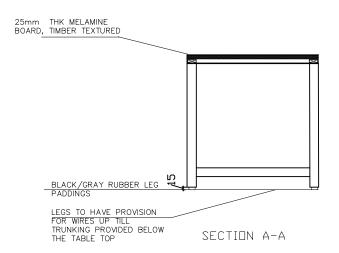

## AD-TB-02

| PROJECT : Proposed Auditorium and Office space for IWMI | SCALE : 1:20     | DATE: 11.03.2024 |                 | PAPER SIZE : A3 |
|---------------------------------------------------------|------------------|------------------|-----------------|-----------------|
| DRAWING TITLE : First floor - Furniture                 | DRAWING NO:      |                  | DRAWN BY :      |                 |
| CLIENT : IWMI                                           | DESIGNED BY: SHA |                  | CHECKED BY: SHA |                 |