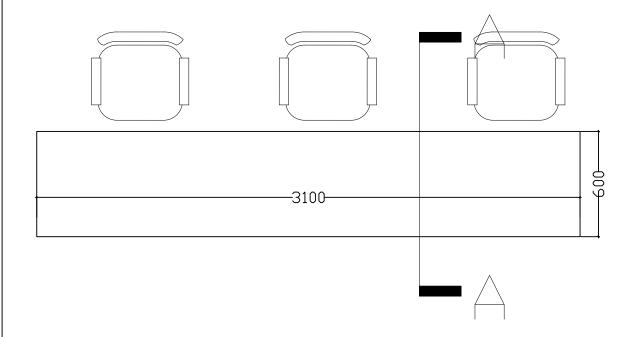

## AD-TB-02

| PROJECT : Proposed Auditorium and Office space for IWMI | SCALE : 1:20     | DATE: 11.03.2024 |                 | PAPER SIZE : A3 |
|---------------------------------------------------------|------------------|------------------|-----------------|-----------------|
| DRAWING TITLE : First floor - Furniture                 | DRAWING NO:      |                  | DRAWN BY :      |                 |
| CLIENT : IWMI                                           | DESIGNED BY: SHA |                  | CHECKED BY: SHA |                 |