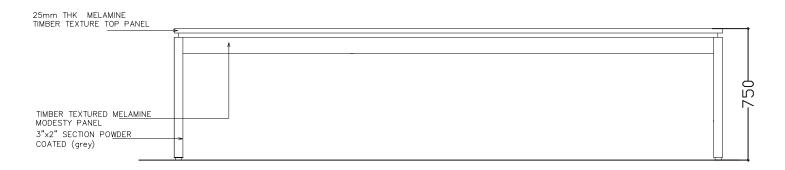

## AD-TB-02

| PROJECT : Proposed Auditorium and Office space for IWMI | SCALE : 1:20     | DATE: 11.03.2024 |                 | PAPER SIZE : A3 |
|---------------------------------------------------------|------------------|------------------|-----------------|-----------------|
| DRAWING TITLE : First floor - Furniture                 | DRAWING NO:      |                  | DRAWN BY :      |                 |
| CLIENT : IWMI                                           | DESIGNED BY: SHA |                  | CHECKED BY: SHA |                 |