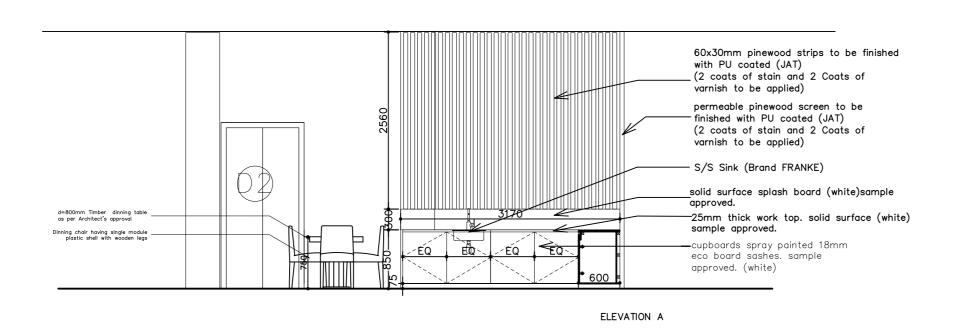

ELEVATION B

| PROJECT : Proposed Auditorium and Office spaces for IWMI                                                                                                | SCALE: 1:100 DATE: 11 | .03.2024 | PAPER SIZE: A2   |  |
|---------------------------------------------------------------------------------------------------------------------------------------------------------|-----------------------|----------|------------------|--|
| DRAWING TITLE : Tender Drawing- IWMI-AUD-PT-00                                                                                                          | DRAWING NO :          | DRAV     | DRAWN BY :       |  |
| CLIENT : IWMI                                                                                                                                           | DESIGNED BY: SHA      | CHEC     | CHECKED BY : SHA |  |
| NOTE: Convright designs shown are retained by Sheran Henry Associates, and authority is required for any reproduction. All dimensions must be checked & |                       |          |                  |  |