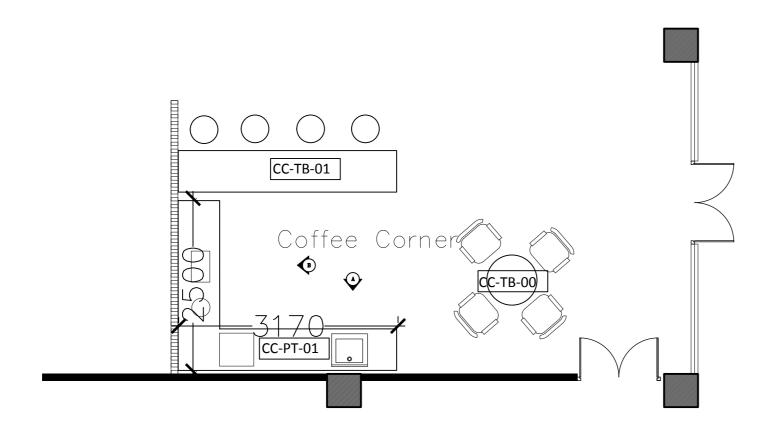

ELEVATION B

| PROJECT : Proposed Auditorium and Office spaces for IWMI                                                                                                | SCALE: 1:100 DATE: 11 | .03.2024 | PAPER SIZE: A2   |  |
|---------------------------------------------------------------------------------------------------------------------------------------------------------|-----------------------|----------|------------------|--|
| DRAWING TITLE : Tender Drawing- IWMI-AUD-PT-00                                                                                                          | DRAWING NO :          | DRAV     | DRAWN BY :       |  |
| CLIENT : IWMI                                                                                                                                           | DESIGNED BY: SHA      | CHEC     | CHECKED BY : SHA |  |
| NOTE: Convright designs shown are retained by Sheran Henry Associates, and authority is required for any reproduction. All dimensions must be checked & |                       |          |                  |  |