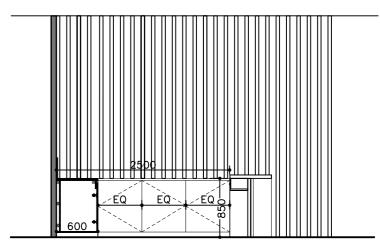

ELEVATION B

| PROJECT : Proposed Auditorium and Office spaces for IWMI                                                                                                | SCALE: 1:100 DATE: 11 | .03.2024 | PAPER SIZE: A2   |  |
|---------------------------------------------------------------------------------------------------------------------------------------------------------|-----------------------|----------|------------------|--|
| DRAWING TITLE : Tender Drawing- IWMI-AUD-PT-00                                                                                                          | DRAWING NO :          | DRAV     | DRAWN BY :       |  |
| CLIENT : IWMI                                                                                                                                           | DESIGNED BY: SHA      | CHEC     | CHECKED BY : SHA |  |
| NOTE: Convright designs shown are retained by Sheran Henry Associates, and authority is required for any reproduction. All dimensions must be checked & |                       |          |                  |  |