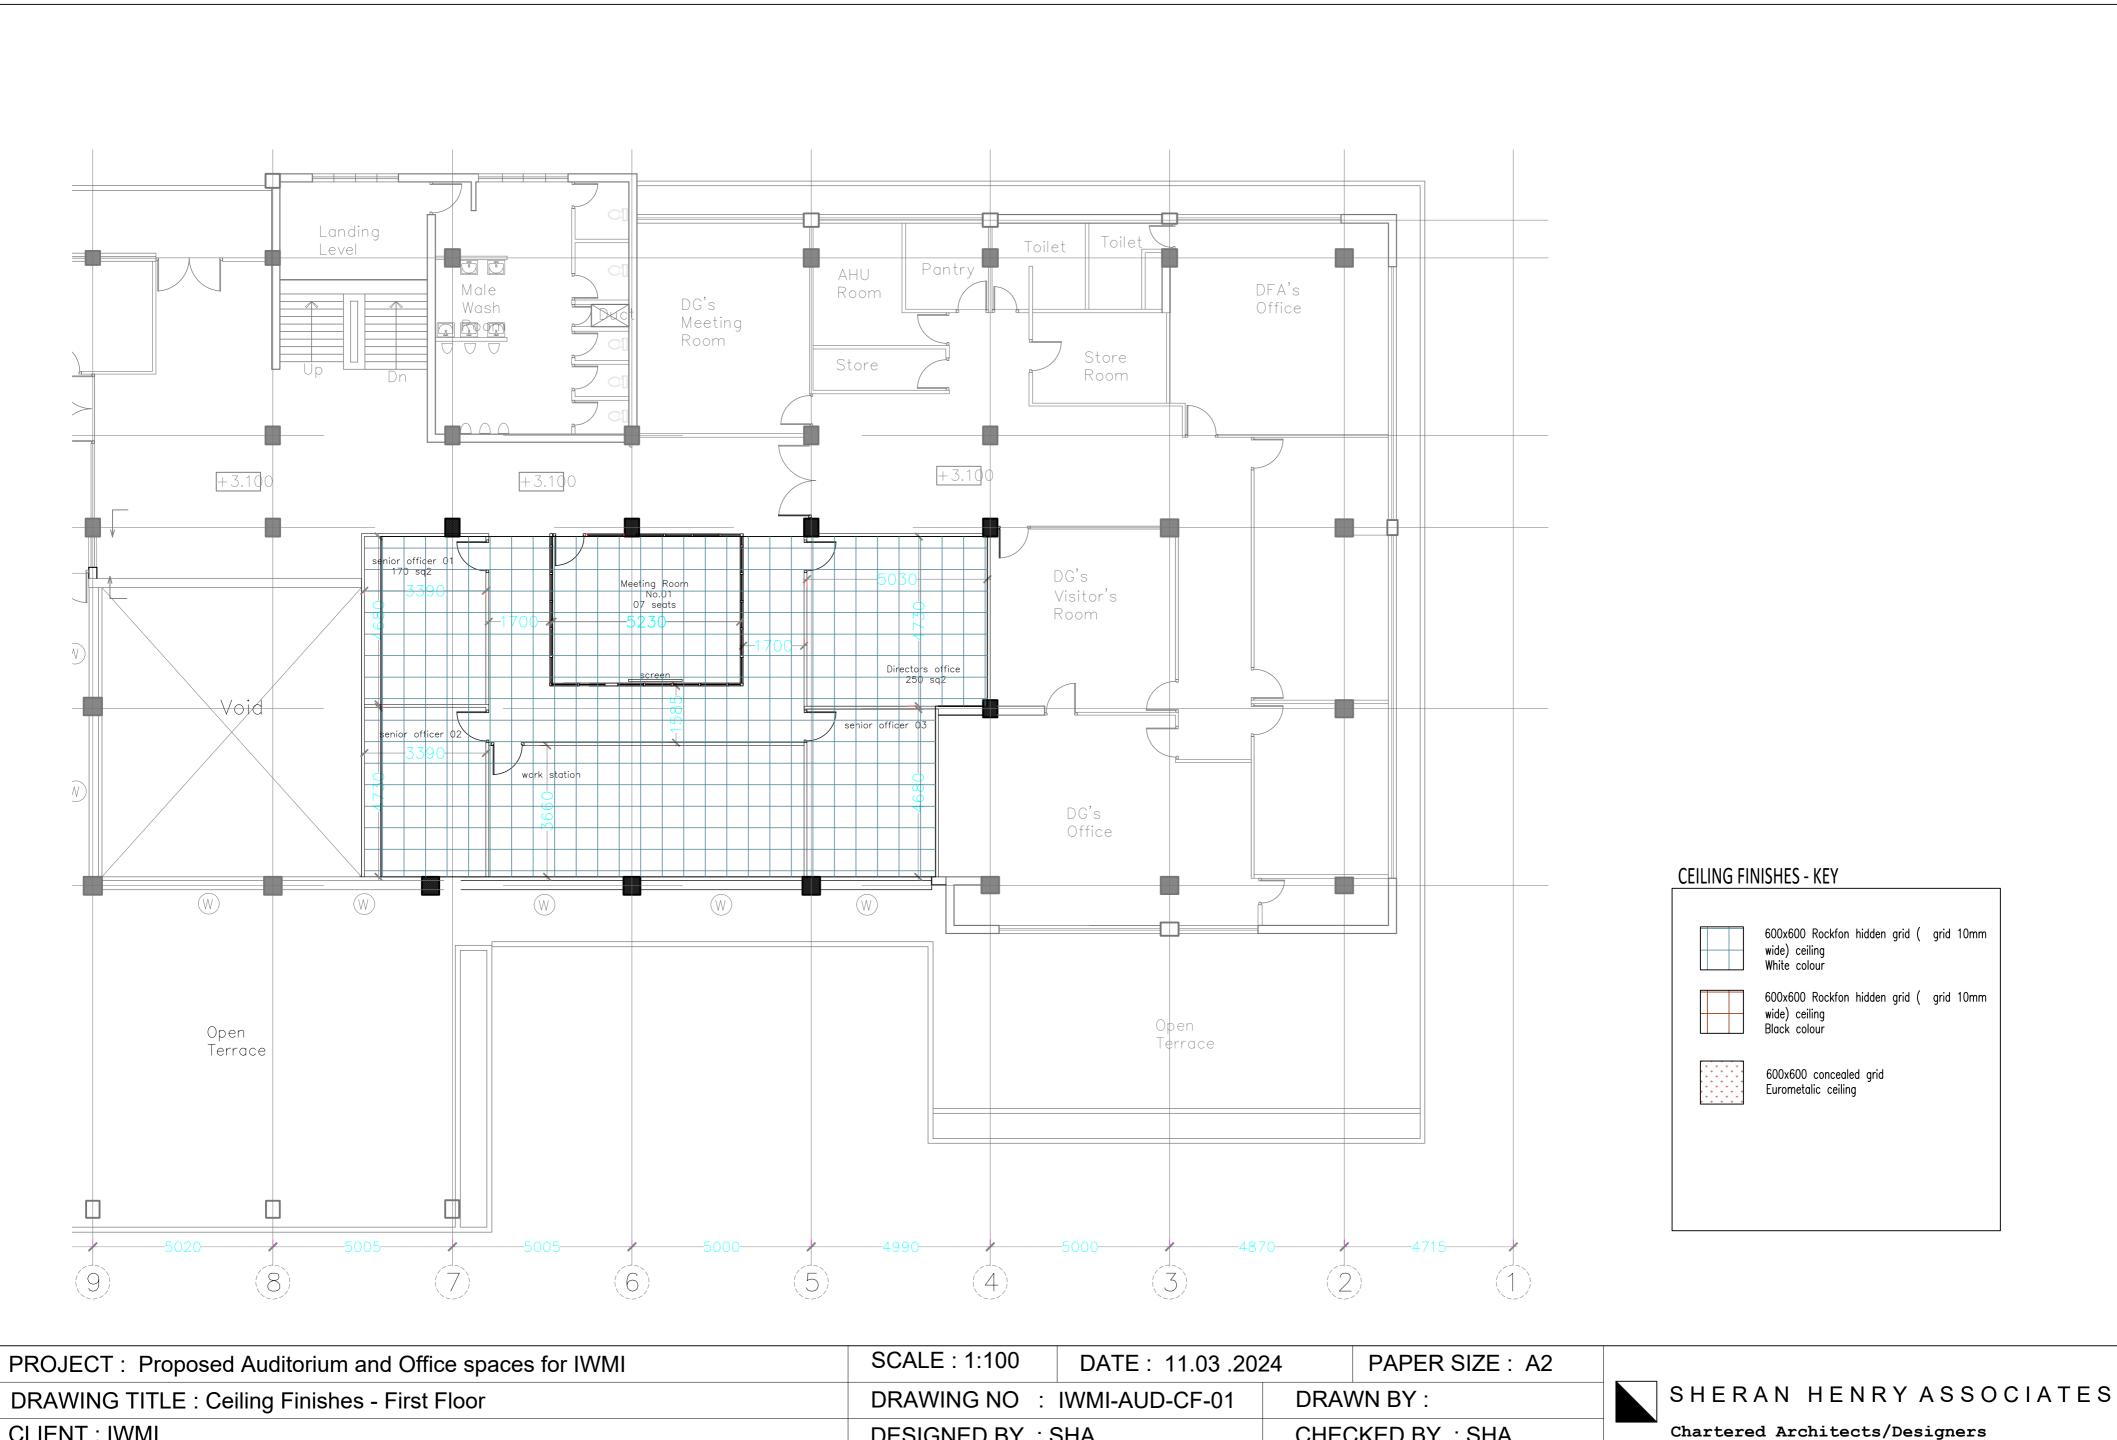

| 1 NOJECT. 1 Toposed Additorial if and Office spaces for Twivin                                                                                         | 30/122 : 1:100   | DATE: 11.03.202 | .7              | I AI LIT OIZE . AZ |
|--------------------------------------------------------------------------------------------------------------------------------------------------------|------------------|-----------------|-----------------|--------------------|
| DRAWING TITLE : Ceiling Finishes - First Floor                                                                                                         | DRAWING NO :     | IWMI-AUD-CF-01  | DRAWN BY :      |                    |
| CLIENT : IWMI                                                                                                                                          | DESIGNED BY: SHA |                 | CHECKED BY: SHA |                    |
| NOTE: Copyright designs shown are retained by Sheran Henry Associates and authority is required for any reproduction. All dimensions must be checked & |                  |                 |                 |                    |
| o-related with the structural drawings and any ambiguity shall be immediately brought to the notice of the architects before commencement of work.     |                  |                 |                 |                    |