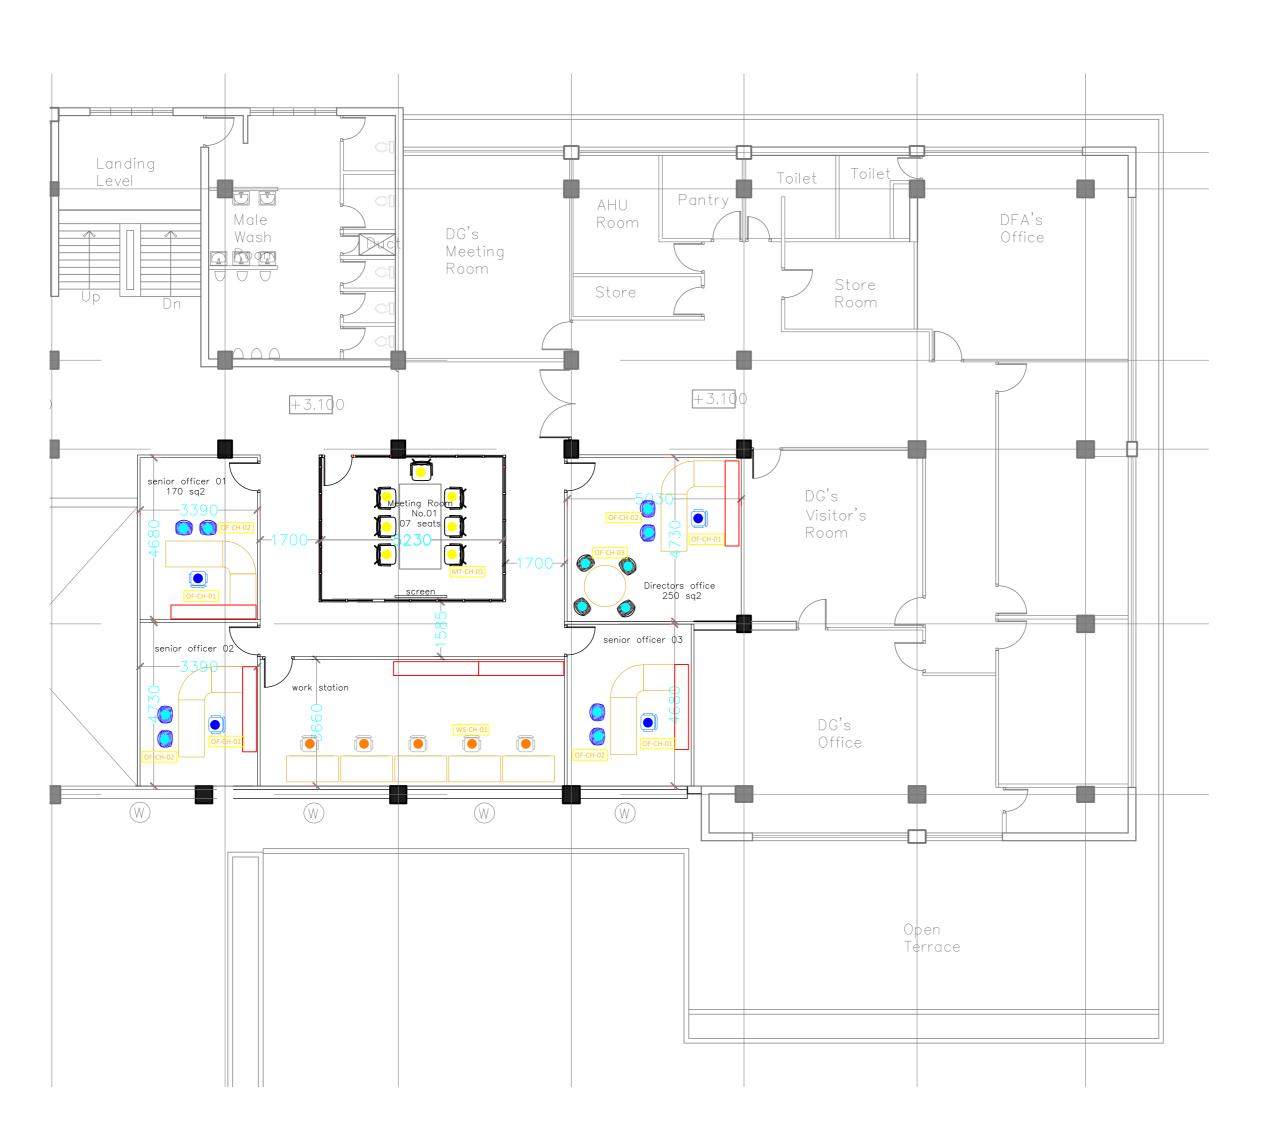

| Symbol | Code                                   | Qty | Product Number                                                         | Photo |
|--------|----------------------------------------|-----|------------------------------------------------------------------------|-------|
| •      | AD—CH—01<br>Auditorium<br>Chair        | 150 | Fursys<br>CH4411FZ                                                     |       |
| •      | AD—CH—02<br>Auditorium<br>Office Chair | 10  | Medium Back<br>with castor wheels                                      |       |
|        | CC-CH-01 Coffee Corner Chair           | 4   | Dining chair having single<br>module plastic shell with<br>wooden legs |       |
| •      | CC-ST-01 Coffee Corner Stool           | 4   | Bar Stool having single<br>module plastic shell with<br>wooden legs    |       |
|        | MT-CH-01<br>Meeting Room<br>Chair      | 29  | Medium Back<br>with castor wheels                                      |       |
| •      | WS-CH-01<br>Workstation<br>Chair       | 5   | Medium Back<br>with castor wheels                                      |       |
| •      | OF-CH-01<br>Office Chair               | 4   | Medium Back<br>with castor wheels                                      |       |
| •      | OF-CH-02<br>Office Visitor Chair       | 8   | Visitor chair                                                          |       |
|        | OF-CH-03 Office Meeting table Chair    | 4   | Visitor chair                                                          |       |

| PROJECT : Proposed Auditorium and Office spaces for IWMI | SCALE: 1:100 DATE: | PAPER SIZE: A2  |
|----------------------------------------------------------|--------------------|-----------------|
| DRAWING TITLE : Tender Drawing - Chairs- First Floor     | DRAWING NO :       | DRAWN BY :      |
| CLIENT : IWMI                                            | DESIGNED BY: SHA   | CHECKED BY: SHA |