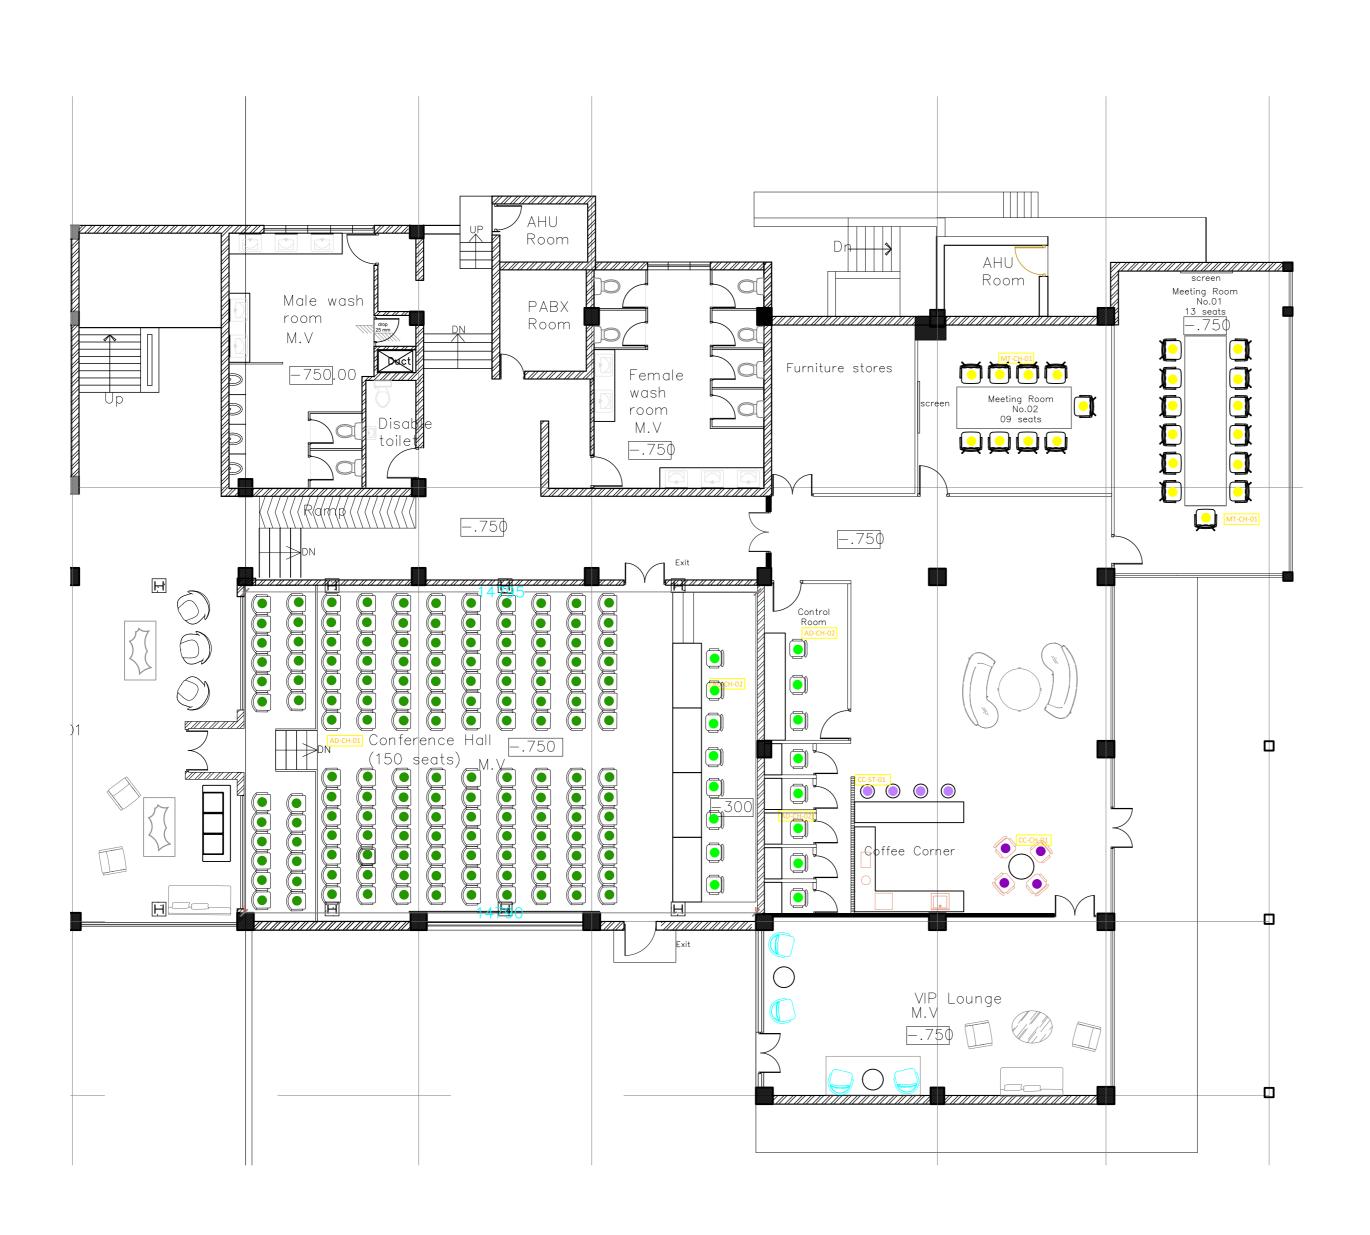

| Symbol | Code                                      | Qty | Product Number                                                         | Photo |
|--------|-------------------------------------------|-----|------------------------------------------------------------------------|-------|
| •      | AD—CH—01<br>Auditorium<br>Chair           | 150 | Fursys<br>CH4411FZ                                                     |       |
|        | AD-CH-02<br>Auditorium<br>Office Chair    | 10  | Medium Back<br>with castor wheels                                      |       |
| •      | CC-CH-01<br>Coffee Corner<br>Chair        | 4   | Dining chair having single<br>module plastic shell with<br>wooden legs |       |
|        | CC-ST-01<br>Coffee Corner<br>Stool        | 4   | Bar Stool having single<br>module plastic shell with<br>wooden legs    |       |
| •      | MT-CH-01<br>Meeting Room<br>Chair         | 29  | Medium Back<br>with castor wheels                                      |       |
|        | WS-CH-01<br>Workstation<br>Chair          | 5   | Medium Back<br>with castor wheels                                      |       |
|        | OF-CH-01<br>Office Chair                  | 4   | Medium Back<br>with castor wheels                                      |       |
|        | OF-CH-02<br>Office Visitor Chair          | 8   | Visitor chair                                                          |       |
|        | OF-CH-03<br>Office<br>Meeting table Chair | 4   | Visitor chair                                                          |       |

| PROJECT: Proposed Auditorium and Office spaces for IWMI | SCALE: 1:100 DATE: | PAPER SIZE : A2 |
|---------------------------------------------------------|--------------------|-----------------|
| DRAWING TITLE : Tender Drawing - Chairs- Ground Floor   | DRAWING NO :       | DRAWN BY :      |
| CLIENT : IWMI                                           | DESIGNED BY: SHA   | CHECKED BY: SHA |