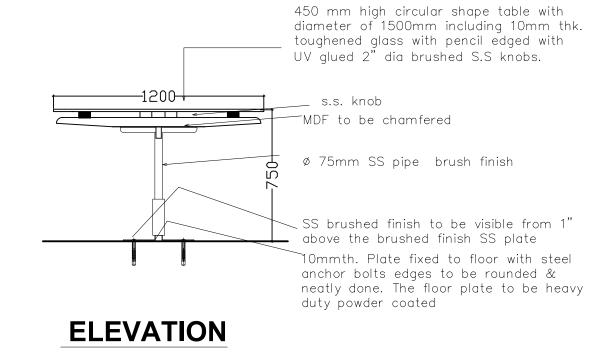

## OF-TB-02

| PROJECT: Proposed Auditorium and Office space for IWMI | SCALE : 1:20     | DATE: 11.03.2024 |                 | PAPER SIZE : A3 |
|--------------------------------------------------------|------------------|------------------|-----------------|-----------------|
| DRAWING TITLE : First floor - Furniture                | DRAWING NO:      |                  | DRAWN BY :      |                 |
| CLIENT : IWMI                                          | DESIGNED BY: SHA |                  | CHECKED BY: SHA |                 |