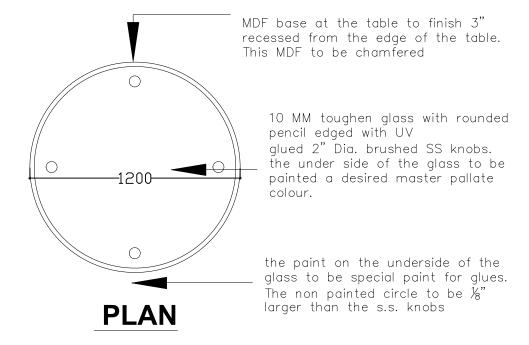

## OF-TB-02

| PROJECT: Proposed Auditorium and Office space for IWMI | SCALE : 1:20     | DATE: 11.03.2024 |                 | PAPER SIZE : A3 |
|--------------------------------------------------------|------------------|------------------|-----------------|-----------------|
| DRAWING TITLE : First floor - Furniture                | DRAWING NO:      |                  | DRAWN BY :      |                 |
| CLIENT : IWMI                                          | DESIGNED BY: SHA |                  | CHECKED BY: SHA |                 |