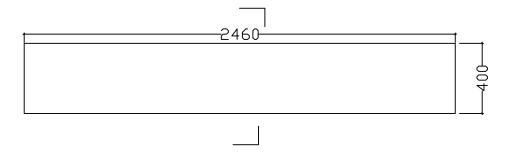

## OF-CB-01

PLAN- WITH TABLE TOP

PLAN- WITHOUT CUPBOARD TOP

| PROJECT : Proposed Auditorium and Office space for IWMI | SCALE : 1:20     | : 1:20 DATE : 11.03.2024 |                 | PAPER SIZE : A3 |
|---------------------------------------------------------|------------------|--------------------------|-----------------|-----------------|
| DRAWING TITLE : First floor - Furniture                 | DRAWING NO:      |                          | DRAWN BY :      |                 |
| CLIENT : IWMI                                           | DESIGNED BY: SHA |                          | CHECKED BY: SHA |                 |