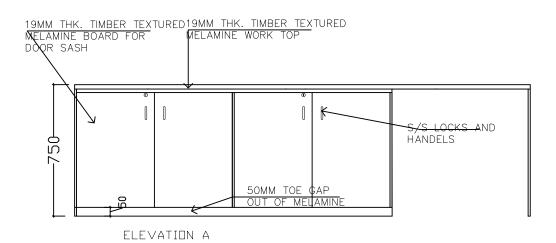

## OF-CB-01

PLAN- WITH TABLE TOP

PLAN- WITHOUT CUPBOARD TOP

| PROJECT : Proposed Auditorium and Office space for IWMI | SCALE : 1:20     | : 1:20 DATE : 11.03.2024 |                 | PAPER SIZE : A3 |
|---------------------------------------------------------|------------------|--------------------------|-----------------|-----------------|
| DRAWING TITLE : First floor - Furniture                 | DRAWING NO:      |                          | DRAWN BY :      |                 |
| CLIENT : IWMI                                           | DESIGNED BY: SHA |                          | CHECKED BY: SHA |                 |