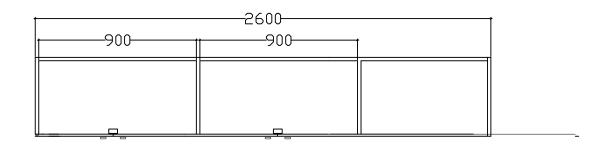

## OF-CB-01

PLAN- WITH TABLE TOP

PLAN- WITHOUT CUPBOARD TOP

| PROJECT : Proposed Auditorium and Office space for IWMI | SCALE : 1:20     | : 1:20 DATE : 11.03.2024 |                 | PAPER SIZE : A3 |
|---------------------------------------------------------|------------------|--------------------------|-----------------|-----------------|
| DRAWING TITLE : First floor - Furniture                 | DRAWING NO:      |                          | DRAWN BY :      |                 |
| CLIENT : IWMI                                           | DESIGNED BY: SHA |                          | CHECKED BY: SHA |                 |