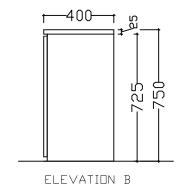

## OF-CB-01

PLAN- WITH TABLE TOP

PLAN- WITHOUT CUPBOARD TOP

| PROJECT : Proposed Auditorium and Office space for IWMI | SCALE : 1:20     | : 1:20 DATE : 11.03.2024 |                 | PAPER SIZE : A3 |
|---------------------------------------------------------|------------------|--------------------------|-----------------|-----------------|
| DRAWING TITLE : First floor - Furniture                 | DRAWING NO:      |                          | DRAWN BY :      |                 |
| CLIENT : IWMI                                           | DESIGNED BY: SHA |                          | CHECKED BY: SHA |                 |