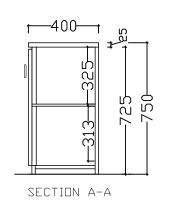

## OF-CB-01

PLAN- WITH TABLE TOP

PLAN- WITHOUT CUPBOARD TOP

| PROJECT : Proposed Auditorium and Office space for IWMI | SCALE : 1:20     | : 1:20 DATE : 11.03.2024 |                 | PAPER SIZE : A3 |
|---------------------------------------------------------|------------------|--------------------------|-----------------|-----------------|
| DRAWING TITLE : First floor - Furniture                 | DRAWING NO:      |                          | DRAWN BY :      |                 |
| CLIENT : IWMI                                           | DESIGNED BY: SHA |                          | CHECKED BY: SHA |                 |