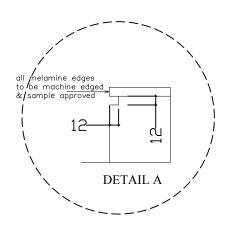

## MOVEABLE PEDESTAL

. FRONT ELEVATION

| DRAWING TITLE : First floor - Furniture  DRAWING NO:  DRAWN BY : | PROJECT : Proposed Auditorium and Office space for IWMI | SCALE : 1:20 DATE : 11.03.2024 |  |                 | PAPER SIZE : A3 |
|------------------------------------------------------------------|---------------------------------------------------------|--------------------------------|--|-----------------|-----------------|
| CLIENT : IMMI                                                    | DRAWING TITLE : First floor - Furniture                 | DRAWING NO:                    |  | DRAWN BY :      |                 |
| CLIENT : IWWII DESIGNED BY : SHA CHECKED BY : SHA                | CLIENT : IWMI                                           | DESIGNED BY: SHA               |  | CHECKED BY: SHA |                 |