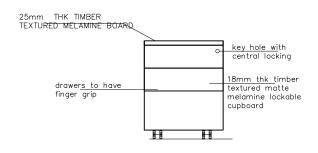

## MOVEABLE PEDESTAL

. FRONT ELEVATION

| DRAWING TITLE : First floor - Furniture  DRAWING NO:  DRAWN BY : | PROJECT : Proposed Auditorium and Office space for IWMI | SCALE : 1:20 DATE : 11.03.2024 |  |                 | PAPER SIZE : A3 |
|------------------------------------------------------------------|---------------------------------------------------------|--------------------------------|--|-----------------|-----------------|
| CLIENT : IMMI                                                    | DRAWING TITLE : First floor - Furniture                 | DRAWING NO:                    |  | DRAWN BY :      |                 |
| CLIENT : IWWII DESIGNED BY : SHA CHECKED BY : SHA                | CLIENT : IWMI                                           | DESIGNED BY: SHA               |  | CHECKED BY: SHA |                 |