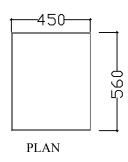

## MOVEABLE PEDESTAL

. FRONT ELEVATION

| DRAWING TITLE : First floor - Furniture  DRAWING NO:  DRAWN BY : | PROJECT : Proposed Auditorium and Office space for IWMI | SCALE : 1:20 DATE : 11.03.2024 |  |                 | PAPER SIZE : A3 |
|------------------------------------------------------------------|---------------------------------------------------------|--------------------------------|--|-----------------|-----------------|
| CLIENT : IMMI                                                    | DRAWING TITLE : First floor - Furniture                 | DRAWING NO:                    |  | DRAWN BY :      |                 |
| CLIENT : IWWII DESIGNED BY : SHA CHECKED BY : SHA                | CLIENT : IWMI                                           | DESIGNED BY: SHA               |  | CHECKED BY: SHA |                 |