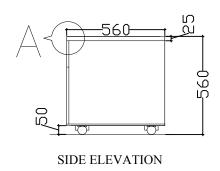

## MOVEABLE PEDESTAL

. FRONT ELEVATION

| DRAWING TITLE : First floor - Furniture  DRAWING NO:  DRAWN BY : | PROJECT : Proposed Auditorium and Office space for IWMI | SCALE : 1:20 DATE : 11.03.2024 |  |                 | PAPER SIZE : A3 |
|------------------------------------------------------------------|---------------------------------------------------------|--------------------------------|--|-----------------|-----------------|
| CLIENT : IMMI                                                    | DRAWING TITLE : First floor - Furniture                 | DRAWING NO:                    |  | DRAWN BY :      |                 |
| CLIENT : IWWII DESIGNED BY : SHA CHECKED BY : SHA                | CLIENT : IWMI                                           | DESIGNED BY: SHA               |  | CHECKED BY: SHA |                 |