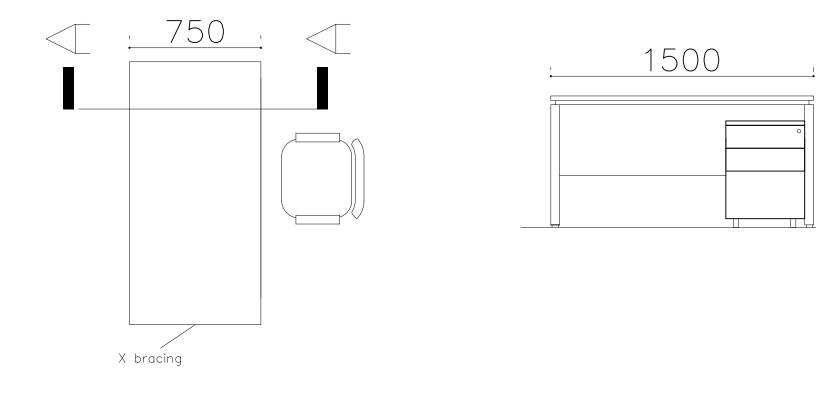

## WS-TB-01

| PROJECT : Proposed Auditorium and Office space for IWMI | SCALE : 1:20     | DATE: 11.03.2024 |                 | PAPER SIZE : A3 |
|---------------------------------------------------------|------------------|------------------|-----------------|-----------------|
| DRAWING TITLE : First floor - Furniture                 | DRAWING NO:      |                  | DRAWN BY :      |                 |
| CLIENT : IWMI                                           | DESIGNED BY: SHA |                  | CHECKED BY: SHA |                 |