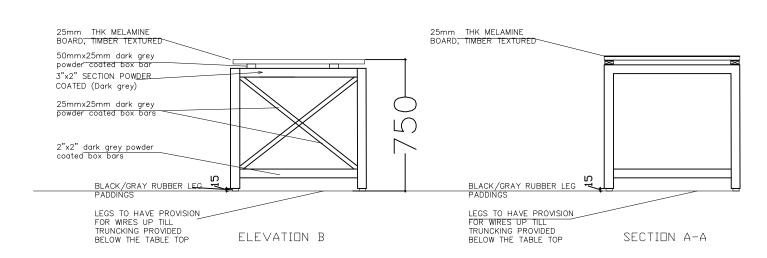

## WS-TB-01

| PROJECT : Proposed Auditorium and Office space for IWMI | SCALE : 1:20     | DATE: 11.03.2024 |                 | PAPER SIZE : A3 |
|---------------------------------------------------------|------------------|------------------|-----------------|-----------------|
| DRAWING TITLE : First floor - Furniture                 | DRAWING NO:      |                  | DRAWN BY :      |                 |
| CLIENT : IWMI                                           | DESIGNED BY: SHA |                  | CHECKED BY: SHA |                 |