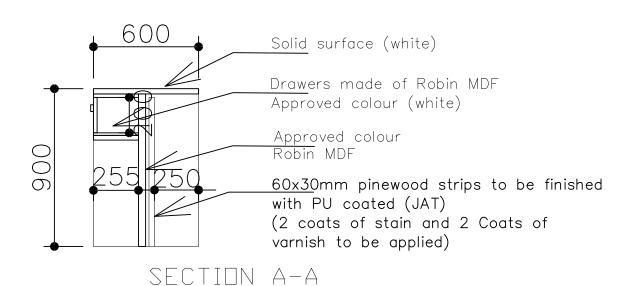

REAR ELEVATION





| PROJECT : Proposed Auditorium and Office space for IWMI | SCALE : 1:20                  | DATE: 11.03.2024 | PAPER SIZE : A3  |  |
|---------------------------------------------------------|-------------------------------|------------------|------------------|--|
| DRAWING TITLE : Ground floor - Furniture                | DRAWING NO:  DESIGNED BY: SHA |                  | DRAWN BY :       |  |
| CLIENT : IWMI                                           |                               |                  | CHECKED BY : SHA |  |

NOTE: Copyright designs shown are retained by Sheran Henry Associates and authority is required for any reproduction. All dimensions must be checked & co-related with the structural drawings and any ambiguity shall be immediately brought to the notice of the archit