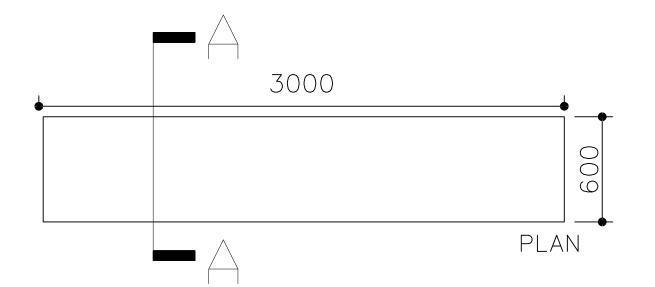

REAR ELEVATION

| PROJECT : Proposed Auditorium and Office space for IWMI | SCALE : 1:20                  | DATE: 11.03.2024 | PAPER SIZE : A3  |  |
|---------------------------------------------------------|-------------------------------|------------------|------------------|--|
| DRAWING TITLE : Ground floor - Furniture                | DRAWING NO:  DESIGNED BY: SHA |                  | DRAWN BY :       |  |
| CLIENT : IWMI                                           |                               |                  | CHECKED BY : SHA |  |