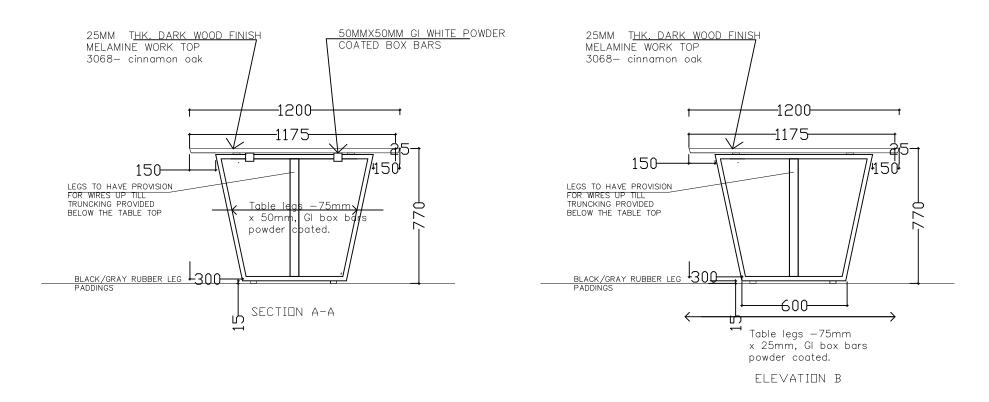

MT-TB-02

| PROJECT: Proposed Auditorium and Office space for IWMI | SCALE : 1:20     | 20 DATE : 11.03.2024 |                 | PAPER SIZE : A3 |
|--------------------------------------------------------|------------------|----------------------|-----------------|-----------------|
| DRAWING TITLE : First floor - Furniture                | DRAWING NO:      |                      | DRAWN BY :      |                 |
| CLIENT : IWMI                                          | DESIGNED BY: SHA |                      | CHECKED BY: SHA |                 |