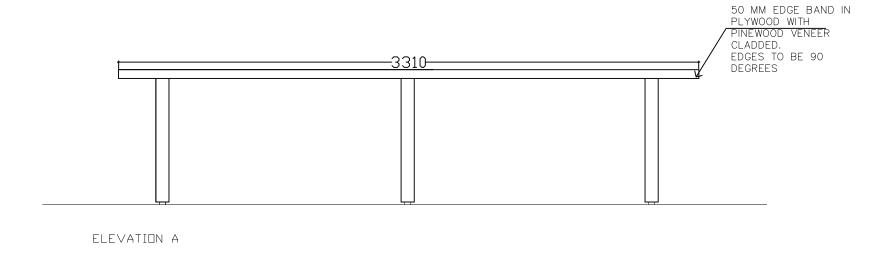

MT-TB-02

| PROJECT: Proposed Auditorium and Office space for IWMI | SCALE : 1:20     | 20 DATE : 11.03.2024 |                 | PAPER SIZE : A3 |
|--------------------------------------------------------|------------------|----------------------|-----------------|-----------------|
| DRAWING TITLE : First floor - Furniture                | DRAWING NO:      |                      | DRAWN BY :      |                 |
| CLIENT : IWMI                                          | DESIGNED BY: SHA |                      | CHECKED BY: SHA |                 |