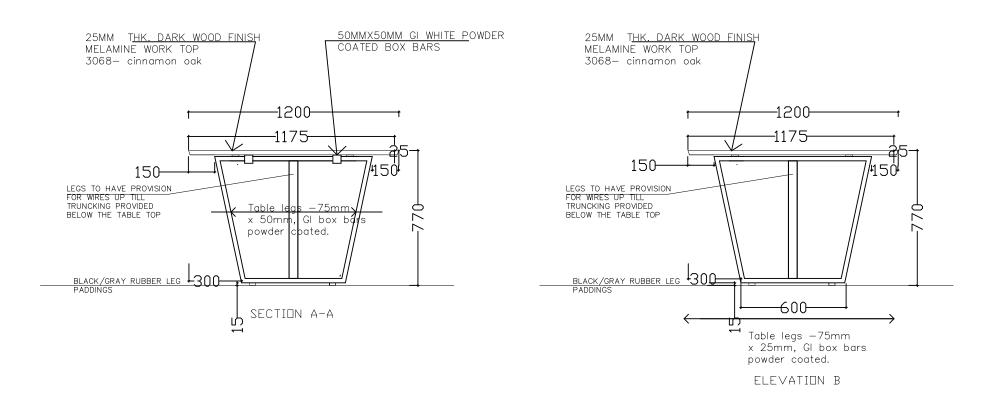

## MT-TB-03

| PROJECT : Proposed Auditorium and Office space for IWMI | SCALE : 1:20     | DATE: 1:20 DATE: 11.03.2024 |                 | PAPER SIZE : A3 |  |
|---------------------------------------------------------|------------------|-----------------------------|-----------------|-----------------|--|
| DRAWING TITLE : First floor - Furniture                 | DRAWING NO:      |                             | DRAWN BY :      |                 |  |
| CLIENT : IWMI                                           | DESIGNED BY: SHA |                             | CHECKED BY: SHA |                 |  |