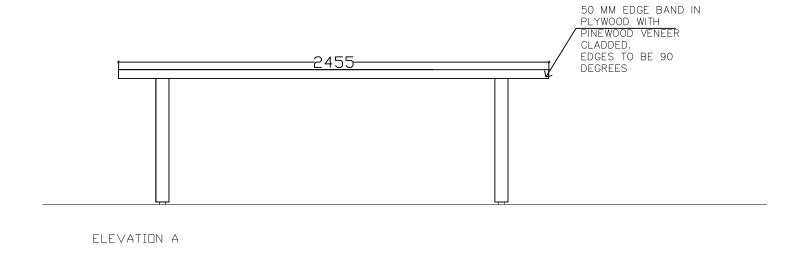

## MT-TB-03

| PROJECT : Proposed Auditorium and Office space for IWMI | SCALE : 1:20     | DATE: 1:20 DATE: 11.03.2024 |                 | PAPER SIZE : A3 |  |
|---------------------------------------------------------|------------------|-----------------------------|-----------------|-----------------|--|
| DRAWING TITLE : First floor - Furniture                 | DRAWING NO:      |                             | DRAWN BY :      |                 |  |
| CLIENT : IWMI                                           | DESIGNED BY: SHA |                             | CHECKED BY: SHA |                 |  |