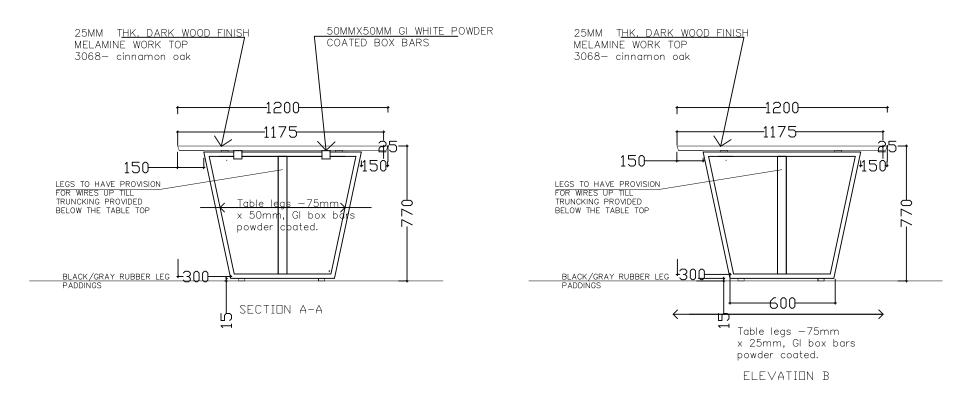

MT-TB-01

| PROJECT : Proposed Auditorium and Office space for IWMI | SCALE : 1:20     | SCALE : 1:20 DATE : 11.03.2024 |                 | PAPER SIZE : A3 |
|---------------------------------------------------------|------------------|--------------------------------|-----------------|-----------------|
| DRAWING TITLE : First floor - Furniture                 | DRAWING NO:      |                                | DRAWN BY :      |                 |
| CLIENT : IWMI                                           | DESIGNED BY: SHA |                                | CHECKED BY: SHA |                 |