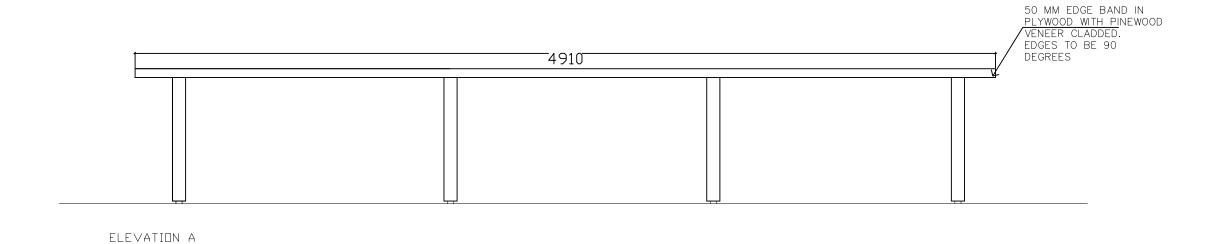

MT-TB-01

| PROJECT : Proposed Auditorium and Office space for IWMI | SCALE : 1:20     | SCALE : 1:20 DATE : 11.03.2024 |                 | PAPER SIZE : A3 |
|---------------------------------------------------------|------------------|--------------------------------|-----------------|-----------------|
| DRAWING TITLE : First floor - Furniture                 | DRAWING NO:      |                                | DRAWN BY :      |                 |
| CLIENT : IWMI                                           | DESIGNED BY: SHA |                                | CHECKED BY: SHA |                 |