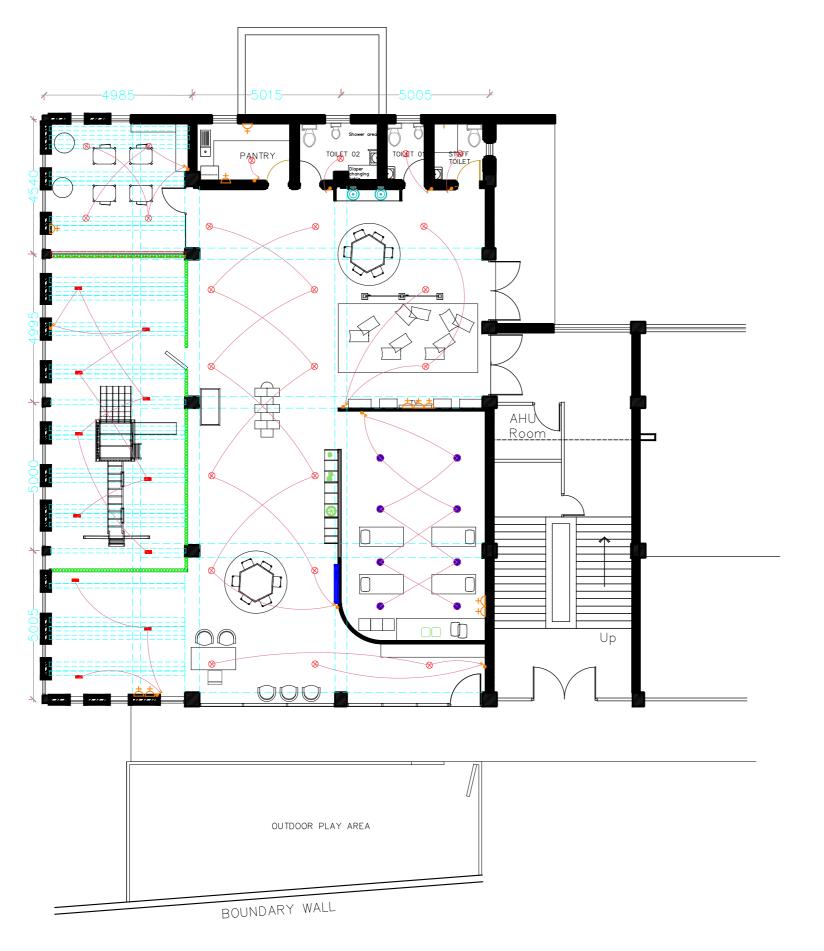

## LEGEND

20W Sofit mounted downlight, 3000k with relevant accessories. This fitting to be covered with 6" height metal perferated sheet, that to be covered with coloured Perspex sheet.

18W LED Dimmable Sofit mounted downlight, 3000k with relevant accessories. This fitting to be covered with 6" height coloured perspex silinder

18W LED Sofit mounted downlight, 3000k 11 with relevant accessories. This fitting to be a cubic lamp fixed to the pergolas hidden.

2 gang switch

3 gang switch

| PROJECT: Proposed Creche for IWMI                         | SCALE :                   | DATE: 12.09.2023 |                 | PAPER SIZE : A3 |   |
|-----------------------------------------------------------|---------------------------|------------------|-----------------|-----------------|---|
| DRAWING TITLE : Architectural Drawing - Electrical Layout | DRAWING NO : IWMI/CRE/ELE |                  | DRAWN BY :      |                 |   |
| CLIENT : IWMI                                             | DESIGNED BY: SHA          |                  | CHECKED BY: SHA |                 | • |