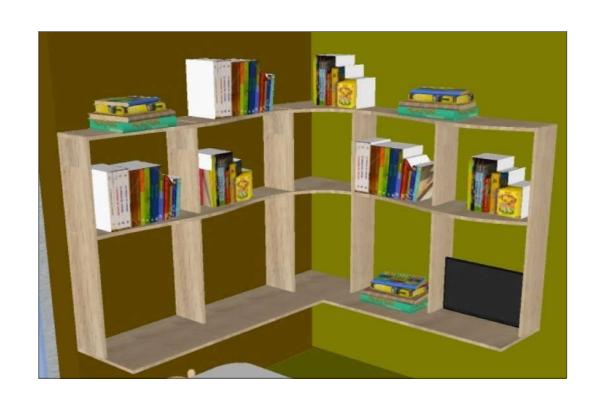

# **STUDY ROOM SHELVES**

| PROJECT: Proposed Creche for IWMI                                                                                                                      | SCALE:                    | DATE: |                  | PAPER SIZE: A3 |  |
|--------------------------------------------------------------------------------------------------------------------------------------------------------|---------------------------|-------|------------------|----------------|--|
| DRAWING TITLE : Architectural Drawing -Study Room Book Shelves                                                                                         | DRAWING NO : IWMI/FUR/005 |       | DRAWN BY : SHA   |                |  |
| CLIENT : International Water Management Institute                                                                                                      | DESIGNED BY: SHA          |       | CHECKED BY : SHA |                |  |
| NOTE: Copyright designs shown are retained by Sheran Henry Associates and authority is required for any reproduction. All dimensions must be checked & |                           |       |                  |                |  |

co-related with the structural drawings and any ambiguity shall be immediately brought to the notice of the architects before commencement of work.