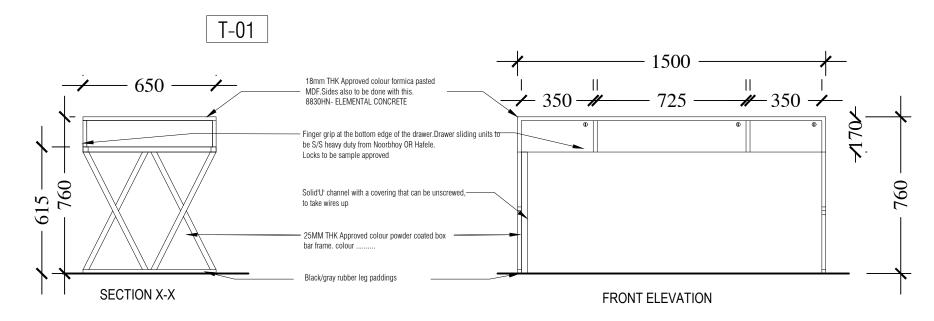

# **TEACHER'S TABLE**

Note - Powder coating to be matt finished to help with the cleaning.

All materials and paint to be non-toxic and child friendly.

| PROJECT: Proposed Creche for IWMI                                                                                                                      | SCALE :                   | DATE : |                     | PAPER SIZE: A3 |  |
|--------------------------------------------------------------------------------------------------------------------------------------------------------|---------------------------|--------|---------------------|----------------|--|
| DRAWING TITLE : Furniture Drawing -Teacher's Table                                                                                                     | DRAWING NO : IWMI/FUR/001 |        | DRAWN BY : SHA      |                |  |
| CLIENT : International Water Management Institute                                                                                                      | DESIGNED BY: SHA          |        | HA CHECKED BY : SHA |                |  |
| NOTE: Copyright designs shown are retained by Sheran Henry Associates and authority is required for any reproduction. All dimensions must be checked & |                           |        |                     |                |  |
| co-related with the structural drawings and any ambiguity shall be immediately brought to the notice of the architects before commencement of work.    |                           |        |                     |                |  |

SHERAN HENRY ASSOCIATES