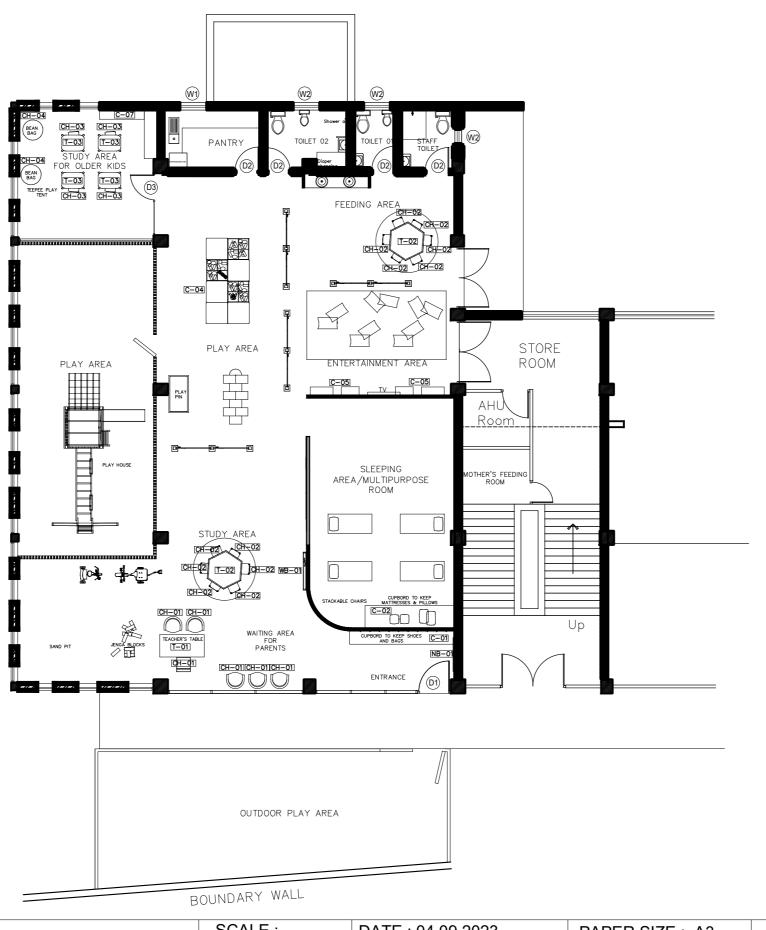

| PROJECT : Proposed Creche for IWMI                                   | SCALE:                    | SCALE: DATE: 04.09.2023 |            | PAPER SIZE: A3 |
|----------------------------------------------------------------------|---------------------------|-------------------------|------------|----------------|
| DRAWING TITLE : Architectural Drawing - Furniture Layout             | DRAWING NO : IWMI/CRE/FUR |                         | DRAWN BY : |                |
| CLIENT : IWMI                                                        | DESIGNED BY: SHA          |                         | CHEC       | CKED BY: SHA   |
| NOTE Committed to the committee of the Observation of the control of | 0 10 1 1 6                | 1 C AU                  |            |                |

NOTE: Copyright designs shown are retained by Sheran Henry Associates and authority is required for any reproduction. All dimensions must be checked & co-related with the structural drawings and any ambiguity shall be immediately brought to the notice of the architects before commencement of work.