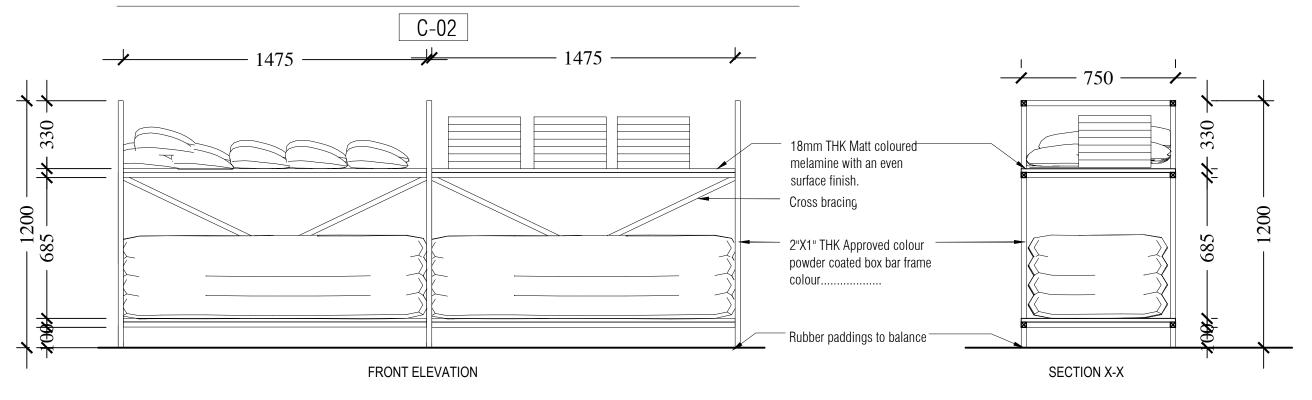

# **STUDY ROOM SHELVES**

| PROJECT: Proposed Creche for IWMI                                                                                                                      | SCALE:                    | DATE: |                  | PAPER SIZE: A3 |  |
|--------------------------------------------------------------------------------------------------------------------------------------------------------|---------------------------|-------|------------------|----------------|--|
| DRAWING TITLE : Architectural Drawing -Study Room Book Shelves                                                                                         | DRAWING NO : IWMI/FUR/005 |       | DRAWN BY : SHA   |                |  |
| CLIENT : International Water Management Institute                                                                                                      | DESIGNED BY: SHA          |       | CHECKED BY : SHA |                |  |
| NOTE: Copyright designs shown are retained by Sheran Henry Associates and authority is required for any reproduction. All dimensions must be checked & |                           |       |                  |                |  |

co-related with the structural drawings and any ambiguity shall be immediately brought to the notice of the architects before commencement of work.