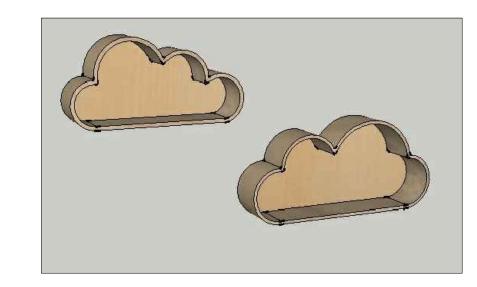

# **CLOUD STORAGE UNIT**

C-05

 18 MM THK Approved colour spray painted mdf structure fixed to the wall. The steel structure to be hidden inside the MDF.
Colour- Thomas point light Dulux 30YY 39/ 225

**PLAN** 

SIDE ELEVATION

NOTE - The vertical steel structure on the wall and the cloud structure horizontally to be fixed firmly together. The MDF is used only as a cladding material. not a structural material.

Use heavy duty matt spray paint.

All materials and paint to be non-toxic and child friendly.

| PROJECT: Proposed Creche for IWMI                                                                                                                      | SCALE :                  | DATE : |                            | PAPER SIZE: A3 |  |
|--------------------------------------------------------------------------------------------------------------------------------------------------------|--------------------------|--------|----------------------------|----------------|--|
| DRAWING TITLE : Furniture Drawing -Cloud Storage Unit                                                                                                  | DRAWING NO :IWMI/FUR/008 |        | VMI/FUR/008 DRAWN BY : SHA |                |  |
| CLIENT : International Water Management Institute                                                                                                      | DESIGNED BY : S          | SHA    | CHEC                       | CKED BY: SHA   |  |
| NOTE: Copyright designs shown are retained by Sheran Henry Associates and authority is required for any reproduction. All dimensions must be checked & |                          |        |                            |                |  |
| co-related with the structural drawings and any ambiguity shall be immediately brought to the notice of the architects before commencement of work.    |                          |        |                            |                |  |