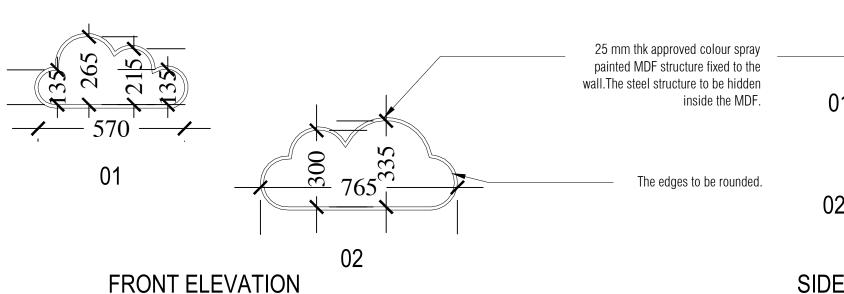

# **CLOUD STORAGE UNIT**

C-05

 18 MM THK Approved colour spray painted mdf structure fixed to the wall. The steel structure to be hidden inside the MDF.
Colour- Thomas point light Dulux 30YY 39/ 225

**PLAN** 

SIDE ELEVATION

NOTE - The vertical steel structure on the wall and the cloud structure horizontally to be fixed firmly together. The MDF is used only as a cladding material. not a structural material.

Use heavy duty matt spray paint.

All materials and paint to be non-toxic and child friendly.

| PROJECT: Proposed Creche for IWMI                                                                                                                      | SCALE :                  | DATE : |                            | PAPER SIZE: A3 |  |
|--------------------------------------------------------------------------------------------------------------------------------------------------------|--------------------------|--------|----------------------------|----------------|--|
| DRAWING TITLE : Furniture Drawing -Cloud Storage Unit                                                                                                  | DRAWING NO :IWMI/FUR/008 |        | VMI/FUR/008 DRAWN BY : SHA |                |  |
| CLIENT : International Water Management Institute                                                                                                      | DESIGNED BY : S          | SHA    | CHEC                       | CKED BY: SHA   |  |
| NOTE: Copyright designs shown are retained by Sheran Henry Associates and authority is required for any reproduction. All dimensions must be checked & |                          |        |                            |                |  |
| co-related with the structural drawings and any ambiguity shall be immediately brought to the notice of the architects before commencement of work.    |                          |        |                            |                |  |