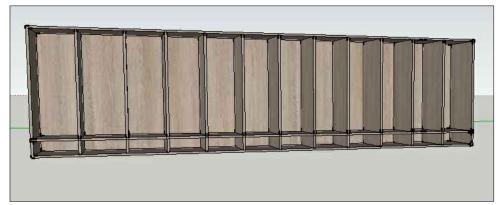

# **STUDY ROOM SHELVES**

| PROJECT: Proposed Creche for IWMI                                                                                                                      | SCALE:                    | DATE: |                  | PAPER SIZE: A3 |  |
|--------------------------------------------------------------------------------------------------------------------------------------------------------|---------------------------|-------|------------------|----------------|--|
| DRAWING TITLE : Architectural Drawing -Study Room Book Shelves                                                                                         | DRAWING NO : IWMI/FUR/005 |       | DRAWN BY : SHA   |                |  |
| CLIENT : International Water Management Institute                                                                                                      | DESIGNED BY: SHA          |       | CHECKED BY : SHA |                |  |
| NOTE: Copyright designs shown are retained by Sheran Henry Associates and authority is required for any reproduction. All dimensions must be checked & |                           |       |                  |                |  |

co-related with the structural drawings and any ambiguity shall be immediately brought to the notice of the architects before commencement of work.