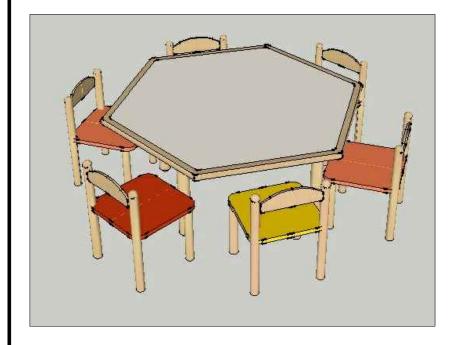

N BY : SHA |                |  |
| CLIENT : International Water Management Institute                                                                                                      | DESIGNED BY : S          | SHA    | CHEC                       | CKED BY: SHA   |  |
| NOTE: Copyright designs shown are retained by Sheran Henry Associates and authority is required for any reproduction. All dimensions must be checked & |                          |        |                            |                |  |
| co-related with the structural drawings and any ambiguity shall be immediately brought to the notice of the architects before commencement of work.    |                          |        |                            |                |  |

SHERAN HENRY ASSOCIATES

## T - 02 & CH - 02



STUDY AREA CHAIRS AND TABLES

#### CH - 01



WAITING AREA CHIARS

## T-03 & CH - 03



SENIOR KIDS STUDY AREA CHAIRS AND TABLES

## **CH - 04**



BEAN BAGS

Note- All the study area and senior kids study area chair and tables to made out of melamine or spray painted MDF.

Sizing of the kids chairs and tables to be done according to correct ergonomics and standards.

| PROJECT: Proposed Creche for IWMI                                                                                                                      | SCALE :                   | DATE: |                 | PAPER SIZE : A3 |  |
|--------------------------------------------------------------------------------------------------------------------------------------------------------|---------------------------|-------|-------