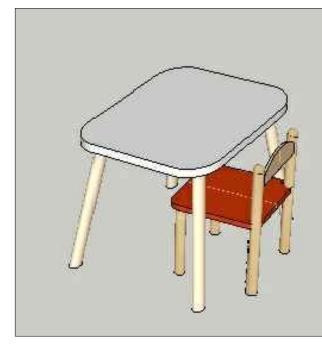

| DESIGNED BY : S          | SHA    | CHEC                       | CKED BY: SHA   |  |
| NOTE: Copyright designs shown are retained by Sheran Henry Associates and authority is required for any reproduction. All dimensions must be checked & |                          |        |                            |                |  |
| co-related with the structural drawings and any ambiguity shall be immediately brought to the notice of the architects before commencement of work.    |                          |        |                            |                |  |

SHERAN HENRY ASSOCIATES

## T - 02 & CH - 02



STUDY AREA CHAIRS AND TABLES

#### CH - 01



WAITING AREA CHIARS

## T-03 & CH - 03



SENIOR KIDS STUDY AREA CHAIRS AND TABLES

## **CH - 04**



BEAN BAGS

Note- All the study area and senior kids study area chair and tables to made out of melamine or spray painted MDF.

Sizing of the kids chairs and tables to be done according to correct ergonomics and standards.

| PROJECT: Proposed Creche for IWMI                                                                                                                      | SCALE :                   | DATE: |                 | PAPER SIZE : A3 |  |
|--------------------------------------------------------------------------------------------------------------------------------------------------------|---------------------------|-------|-----------------|-----------------|--|
| DRAWING TITLE : Furniture Drawing -Chairs and Tables