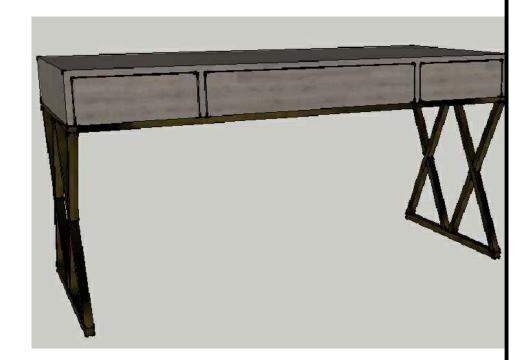

# **TEACHER'S TABLE**

Note - Powder coating to be matt finished to help with the cleaning.

All materials and paint to be non-toxic and child friendly.

| PROJECT: Proposed Creche for IWMI                                                                                                                      | SCALE :                   | DATE : |                     | PAPER SIZE: A3 |  |
|--------------------------------------------------------------------------------------------------------------------------------------------------------|---------------------------|--------|---------------------|----------------|--|
| DRAWING TITLE : Furniture Drawing -Teacher's Table                                                                                                     | DRAWING NO : IWMI/FUR/001 |        | DRAWN BY : SHA      |                |  |
| CLIENT : International Water Management Institute                                                                                                      | DESIGNED BY: SHA          |        | HA CHECKED BY : SHA |                |  |
| NOTE: Copyright designs shown are retained by Sheran Henry Associates and authority is required for any reproduction. All dimensions must be checked & |                           |        |                     |                |  |
| co-related with the structural drawings and any ambiguity shall be immediately brought to the notice of the architects before commencement of work.    |                           |        |                     |                |  |