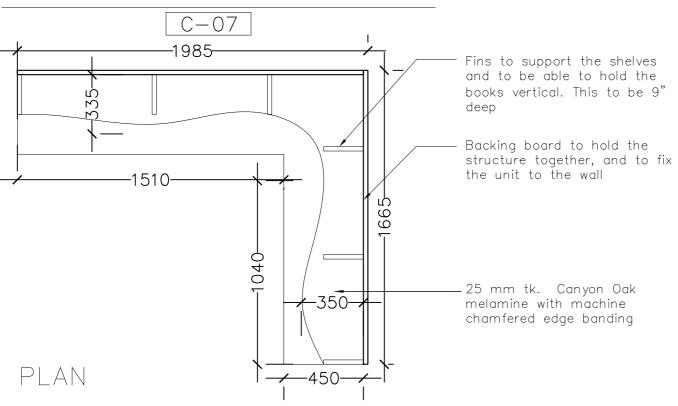

# **STUDY ROOM SHELVES**

| PROJECT: Proposed Creche for IWMI                                                                                                                      | SCALE:                    | DATE: |                  | PAPER SIZE: A3 |  |
|--------------------------------------------------------------------------------------------------------------------------------------------------------|---------------------------|-------|------------------|----------------|--|
| DRAWING TITLE : Architectural Drawing -Study Room Book Shelves                                                                                         | DRAWING NO : IWMI/FUR/005 |       | DRAWN BY : SHA   |                |  |
| CLIENT : International Water Management Institute                                                                                                      | DESIGNED BY: SHA          |       | CHECKED BY : SHA |                |  |
| NOTE: Copyright designs shown are retained by Sheran Henry Associates and authority is required for any reproduction. All dimensions must be checked & |                           |       |                  |                |  |

co-related with the structural drawings and any ambiguity shall be immediately brought to the notice of the architects before commencement of work.