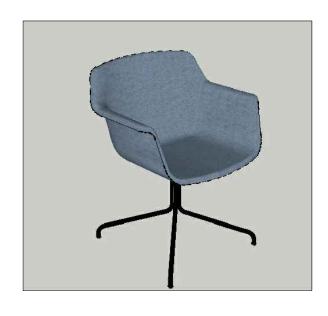

ternational Water Management Institute                                                                                                      | DESIGNED BY : S          | SHA    | CHEC                       | CKED BY: SHA   |  |
| NOTE: Copyright designs shown are retained by Sheran Henry Associates and authority is required for any reproduction. All dimensions must be checked & |                          |        |                            |                |  |
| co-related with the structural drawings and any ambiguity shall be immediately brought to the notice of the architects before commencement of work.    |                          |        |                            |                |  |

SHERAN HENRY ASSOCIATES

## T - 02 & CH - 02



STUDY AREA CHAIRS AND TABLES

#### CH - 01



WAITING AREA CHIARS

## T-03 & CH - 03



SENIOR KIDS STUDY AREA CHAIRS AND TABLES

## **CH - 04**



BEAN BAGS

Note- All the study area and senior kids study area chair and tables to made out of melamine or spray painted MDF.

Sizing of the kids chairs and tables to be done according to correct ergonomics and standards.

| PROJECT: Proposed Creche for IWMI                                                                                                                      | SCALE :                   | DATE: |                 | PAPER SIZE : A3 |  |
|--------------------------------------------------------------------------------------------------------------------------------------------------------|---------------------------|-------|-----------------|-----------------|--|
| DRAWING TIT