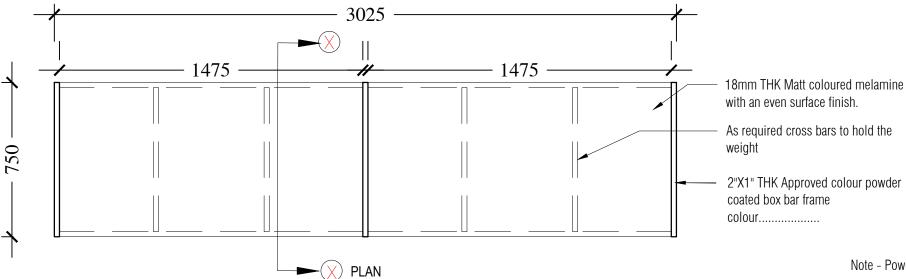

# **STUDY ROOM SHELVES**

| PROJECT: Proposed Creche for IWMI                                                                                                                      | SCALE:                    | DATE: |                  | PAPER SIZE: A3 |  |
|--------------------------------------------------------------------------------------------------------------------------------------------------------|---------------------------|-------|------------------|----------------|--|
| DRAWING TITLE : Architectural Drawing -Study Room Book Shelves                                                                                         | DRAWING NO : IWMI/FUR/005 |       | DRAWN BY : SHA   |                |  |
| CLIENT : International Water Management Institute                                                                                                      | DESIGNED BY: SHA          |       | CHECKED BY : SHA |                |  |
| NOTE: Copyright designs shown are retained by Sheran Henry Associates and authority is required for any reproduction. All dimensions must be checked & |                           |       |                  |                |  |

co-related with the structural drawings and any ambiguity shall be immediately brought to the notice of the architects before commencement of work.