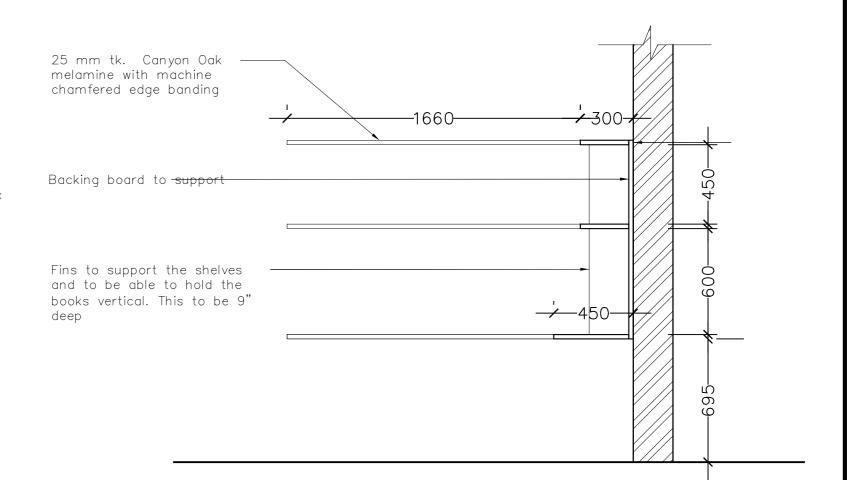

# **STUDY ROOM SHELVES**

| PROJECT: Proposed Creche for IWMI                                                                                                                      | SCALE:                    | DATE: |                  | PAPER SIZE: A3 |  |
|--------------------------------------------------------------------------------------------------------------------------------------------------------|---------------------------|-------|------------------|----------------|--|
| DRAWING TITLE : Architectural Drawing -Study Room Book Shelves                                                                                         | DRAWING NO : IWMI/FUR/005 |       | DRAWN BY : SHA   |                |  |
| CLIENT : International Water Management Institute                                                                                                      | DESIGNED BY: SHA          |       | CHECKED BY : SHA |                |  |
| NOTE: Copyright designs shown are retained by Sheran Henry Associates and authority is required for any reproduction. All dimensions must be checked & |                           |       |                  |                |  |

co-related with the structural drawings and any ambiguity shall be immediately brought to the notice of the architects before commencement of work.