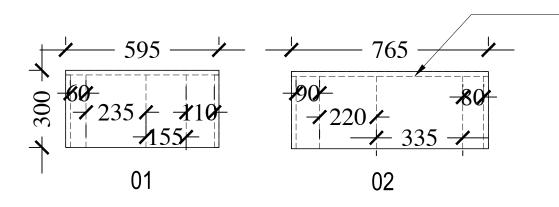

# **STUDY ROOM SHELVES**

| PROJECT: Proposed Creche for IWMI                                                                                                                      | SCALE:                    | DATE: |                  | PAPER SIZE: A3 |  |
|--------------------------------------------------------------------------------------------------------------------------------------------------------|---------------------------|-------|------------------|----------------|--|
| DRAWING TITLE : Architectural Drawing -Study Room Book Shelves                                                                                         | DRAWING NO : IWMI/FUR/005 |       | DRAWN BY : SHA   |                |  |
| CLIENT : International Water Management Institute                                                                                                      | DESIGNED BY: SHA          |       | CHECKED BY : SHA |                |  |
| NOTE: Copyright designs shown are retained by Sheran Henry Associates and authority is required for any reproduction. All dimensions must be checked & |                           |       |                  |                |  |

co-related with the structural drawings and any ambiguity shall be immediately brought to the notice of the architects before commencement of work.