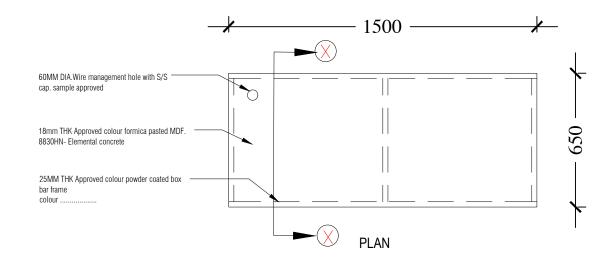

# **TEACHER'S TABLE**

Note - Powder coating to be matt finished to help with the cleaning.

All materials and paint to be non-toxic and child friendly.

| PROJECT: Proposed Creche for IWMI                                                                                                                      | SCALE :                   | DATE : |                     | PAPER SIZE: A3 |  |
|--------------------------------------------------------------------------------------------------------------------------------------------------------|---------------------------|--------|---------------------|----------------|--|
| DRAWING TITLE : Furniture Drawing -Teacher's Table                                                                                                     | DRAWING NO : IWMI/FUR/001 |        | DRAWN BY : SHA      |                |  |
| CLIENT : International Water Management Institute                                                                                                      | DESIGNED BY: SHA          |        | HA CHECKED BY : SHA |                |  |
| NOTE: Copyright designs shown are retained by Sheran Henry Associates and authority is required for any reproduction. All dimensions must be checked & |                           |        |                     |                |  |
| co-related with the structural drawings and any ambiguity shall be immediately brought to the notice of the architects before commencement of work.    |                           |        |                     |                |  |

SHERAN HENRY ASSOCIATES