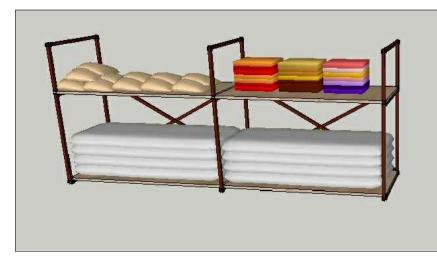

# **STUDY ROOM SHELVES**

| PROJECT: Proposed Creche for IWMI                                                                                                                      | SCALE:                    | DATE: |                  | PAPER SIZE: A3 |  |
|--------------------------------------------------------------------------------------------------------------------------------------------------------|---------------------------|-------|------------------|----------------|--|
| DRAWING TITLE : Architectural Drawing -Study Room Book Shelves                                                                                         | DRAWING NO : IWMI/FUR/005 |       | DRAWN BY : SHA   |                |  |
| CLIENT : International Water Management Institute                                                                                                      | DESIGNED BY: SHA          |       | CHECKED BY : SHA |                |  |
| NOTE: Copyright designs shown are retained by Sheran Henry Associates and authority is required for any reproduction. All dimensions must be checked & |                           |       |                  |                |  |

co-related with the structural drawings and any ambiguity shall be immediately brought to the notice of the architects before commencement of work.