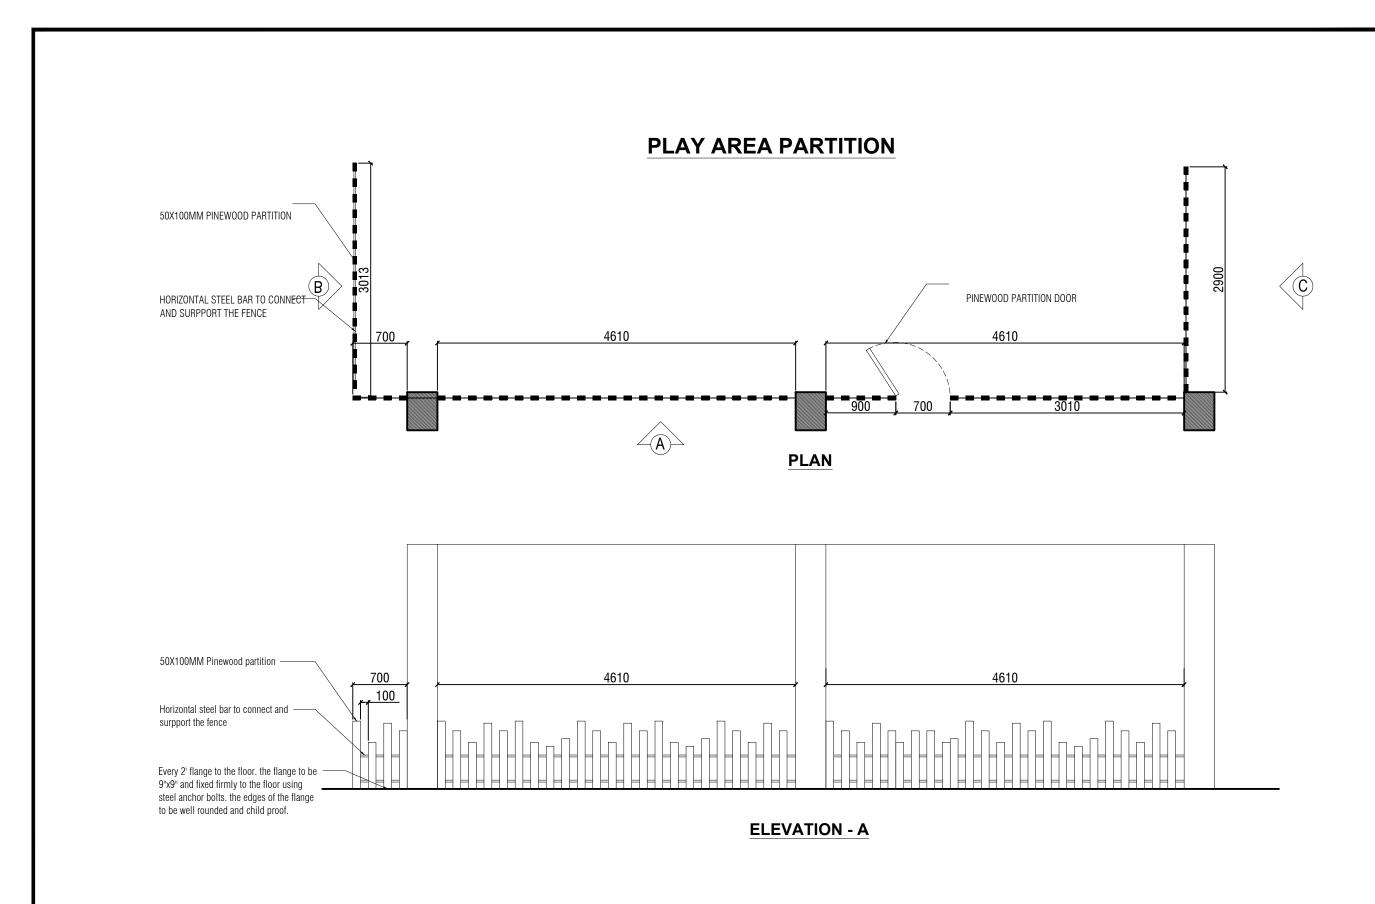

3000

SHERAN HENRY ASSOCIATES

| √√ <sub>2</sub>                                             |                           |        |                 |                  |   |
|-------------------------------------------------------------|---------------------------|--------|-----------------|------------------|---|
| PROJECT: Proposed Creche for IWMI                           | SCALE:                    | DATE : | PAPER SIZE : A  |                  |   |
| DRAWING TITLE : Architectural Drawing - Play Area Partition | DRAWING NO : IWMI/ARC/010 |        | DRAWN BY : SHA  |                  |   |
| CLIENT : International Water Management Institute           | DESIGNED BY: SHA          |        | CHECKED BY: SHA |                  |   |
| <u> </u>                                                    | BESIGNED B1 :             | 9117.  | 01120           | 31(28 81 : 61)/( | _ |

NOTE: Copyright designs shown are retained by Sheran Henry Associates and authority is required for any reproduction. All dimensions must be checked & co-related with the structural drawings and any ambiguity shall be immediately brought to the notice of the architects before commencement of work.

SHERAN HENRY ASSOCIATES

| PROJECT: Proposed Creche for IWMI                           | SCALE:                    | DATE : |      | PAPER SIZE: A3   |  |
|-------------------------------------------------------------|---------------------------|--------|------|------------------|--|
| DRAWING TITLE : Architectural Drawing - Play Area Partition | DRAWING NO : IWMI/ARC/011 |        | DRAV | DRAWN BY : SHA   |  |
| CLIENT : International Water Management Institute           | DESIGNED BY: SHA          |        | CHEC | CHECKED BY : SHA |  |