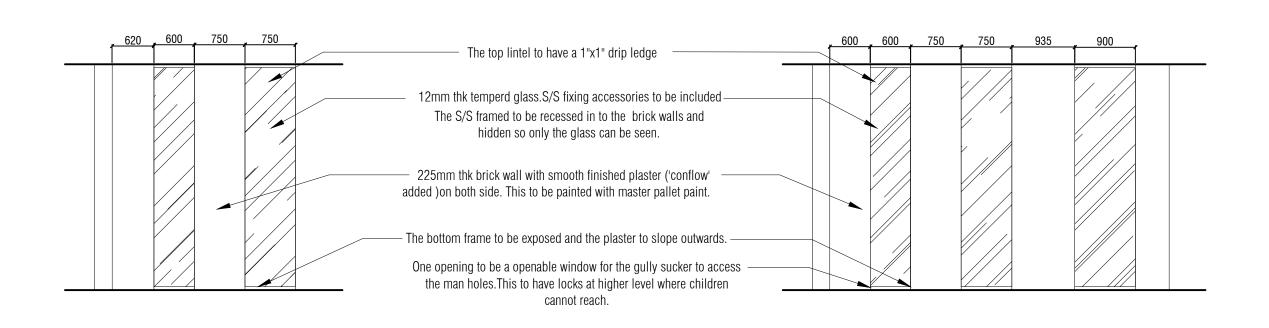

SHERAN HENRY ASSOCIATES

Note — Internal and the external walls to be painted with  $5\,$  CIC  $5\,$  coat.

**ELEVATION - C** 

The bottom sill of the opening to slope outwards by 6" and this to be waterproofed.

**ELEVATION - B** 