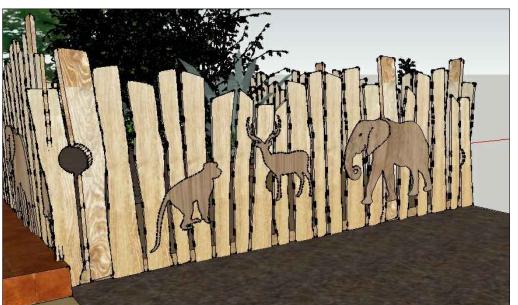

## **OUTDOOR PLAY AREA FENCE**

–75 MM THK Timber decking material made out of rubber pulp from jat holdings ,

75 MM THK Timber decking material made out of rubber pulp from jat holdings , fixed to a GI box section hot dip galvanized frame work which fitted to the ground.

The vertical supports to the ground to be 2' deep and embedded in a 12"x12" block of concrete.

Note - Please make sure that no sharp edges that can injure small children. This must be childproof.

All nuts and bolts to be sample approved, S.S and recessed.

Note - Please make sure that no sharp edges that can injure small children. This must be childproof.

| PROJECT: Proposed Creche for IWMI                                             | SCALE :                   | DATE :               |                 | PAPER SIZE: A3        |          |
|-------------------------------------------------------------------------------|---------------------------|----------------------|-----------------|-----------------------|----------|
| DRAWING TITLE : Architectural Drawing - Outdoor Play Area Fence               | DRAWING NO : IWMI/ARC/014 |                      | DRAWN BY : SHA  |                       |          |
| CLIENT : International Water Management Institute                             | DESIGNED BY: SHA          |                      | CHECKED BY: SHA |                       |          |
| NOTE: Converget designs shown are retained by Sheran Henry Associates, and au | thority is required for   | any reproduction All | dimensi         | one must be checked & | $\dashv$ |