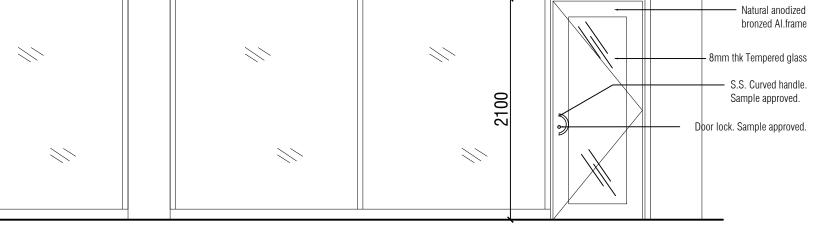

### **CURTAIN WALL PARTITION**

#### **ELEVATION**

| PROJECT : Proposed Creche for IWMI                             | SCALE:                    | DATE : |                | PAPER SIZE: A3 |          |
|----------------------------------------------------------------|---------------------------|--------|----------------|----------------|----------|
| DRAWING TITLE : Architectural Drawing - Curtain wall partition | DRAWING NO : IWMI/ARC/009 |        | DRAWN BY : SHA |                |          |
| CLIENT : International Water Management Institute              | DESIGNED BY :             | SHA    | CHEC           | CKED BY: SHA   | <b>│</b> |