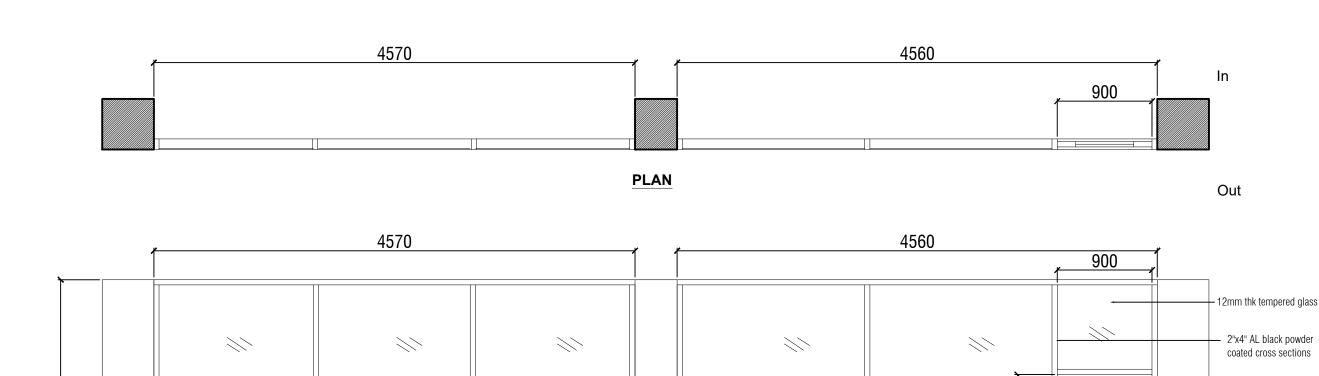

### **CURTAIN WALL PARTITION**

#### **ELEVATION**

| PROJECT : Proposed Creche for IWMI                             | SCALE:                    | DATE : |                | PAPER SIZE: A3 |          |
|----------------------------------------------------------------|---------------------------|--------|----------------|----------------|----------|
| DRAWING TITLE : Architectural Drawing - Curtain wall partition | DRAWING NO : IWMI/ARC/009 |        | DRAWN BY : SHA |                |          |
| CLIENT : International Water Management Institute              | DESIGNED BY :             | SHA    | CHEC           | CKED BY: SHA   | <b>│</b> |

NOTE: Copyright designs shown are retained by Sheran Henry Associates and authority is required for any reproduction. All dimensions must be checked & co-related with the structural drawings and any ambiguity shall be immediately brought to the notice of the architects before commencement of work.