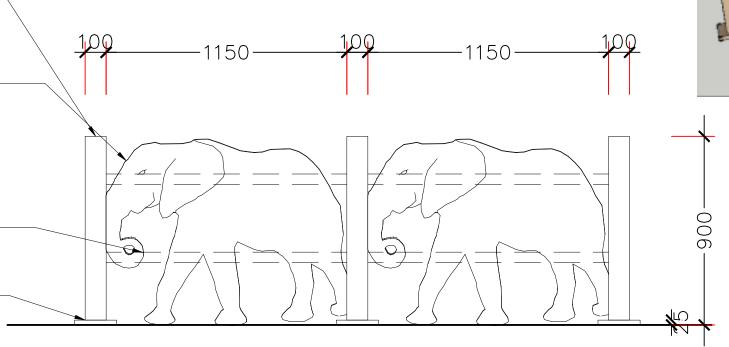

Pinewood horizontal supporters. pinewood to be stained in colours

100X100MM Pinewood fixed to a 200x200mm pinewood base.all

pinewood to be well seasoned & boron treated. The boron using lat holdings colur stained treatment and seasoning to

4MM THK Powder coated metal with the top edge half circle rounded

## **OUTDOOR PLAY AREA FENCE**

–75 MM THK Timber decking material made out of rubber pulp from jat holdings ,

75 MM THK Timber decking material made out of rubber pulp from jat holdings , fixed to a GI box section hot dip galvanized frame work which fitted to the ground.

The vertical supports to the ground to be 2' deep and embedded in a 12"x12" block of concrete.

Note - Please make sure that no sharp edges that can injure small children. This must be childproof.

All nuts and bolts to be sample approved, S.S and recessed.

Note - Please make sure that no sharp edges that can injure small children. This must be childproof.

| PROJECT: Proposed Creche for IWMI                                             | SCALE :                   | DATE :               |                 | PAPER SIZE: A3        |          |
|-------------------------------------------------------------------------------|---------------------------|----------------------|-----------------|-----------------------|----------|
| DRAWING TITLE : Architectural Drawing - Outdoor Play Area Fence               | DRAWING NO : IWMI/ARC/014 |                      | DRAWN BY : SHA  |                       |          |
| CLIENT : International Water Management Institute                             | DESIGNED BY: SHA          |                      | CHECKED BY: SHA |                       |          |
| NOTE: Converget designs shown are retained by Sheran Henry Associates, and au | thority is required for   | any reproduction All | dimensi         | one must be checked & | $\dashv$ |