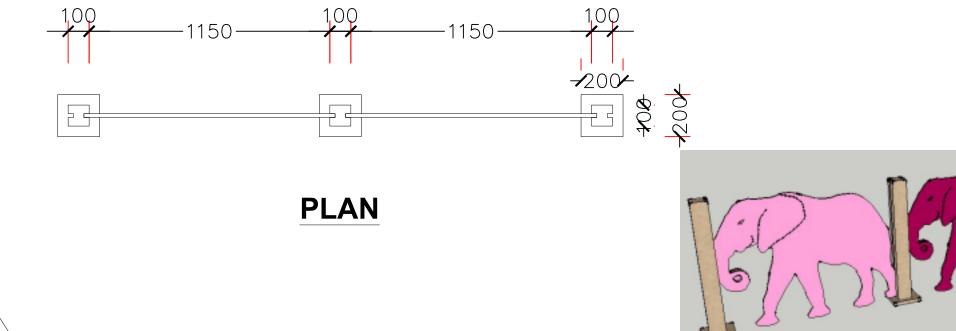

Pinewood horizontal supporters. pinewood to be stained in colours

100X100MM Pinewood fixed to a 200x200mm pinewood base.all

pinewood to be well seasoned & boron treated. The boron using lat holdings colur stained treatment and seasoning to

4MM THK Powder coated metal with the top edge half circle rounded

## **OUTDOOR PLAY AREA FENCE**

–75 MM THK Timber decking material made out of rubber pulp from jat holdings ,

75 MM THK Timber decking material made out of rubber pulp from jat holdings , fixed to a GI box section hot dip galvanized frame work which fitted to the ground.

The vertical supports to the ground to be 2' deep and embedded in a 12"x12" block of concrete.

Note - Please make sure that no sharp edges that can injure small children. This must be childproof.

All nuts and bolts to be sample approved, S.S and recessed.

Note - Please make sure that no sharp edges that can injure small children. This must be childproof.

| PROJECT: Proposed Creche for IWMI                                             | SCALE :                   | DATE :               |                 | PAPER SIZE: A3        |          |
|-------------------------------------------------------------------------------|---------------------------|----------------------|-----------------|-----------------------|----------|
| DRAWING TITLE : Architectural Drawing - Outdoor Play Area Fence               | DRAWING NO : IWMI/ARC/014 |                      | DRAWN BY : SHA  |                       |          |
| CLIENT : International Water Management Institute                             | DESIGNED BY: SHA          |                      | CHECKED BY: SHA |                       |          |
| NOTE: Converget designs shown are retained by Sheran Henry Associates, and au | thority is required for   | any reproduction All | dimensi         | one must be checked & | $\dashv$ |