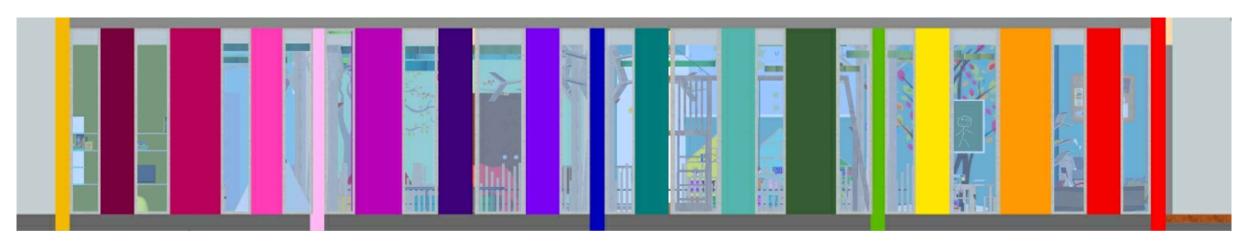

# **SEPERATORS**

Skyrocket red

Dulux 30YR 20/ 595

29/ 421

Rose bouquet

Dulux 50RR 51/ 109

Rose orchard

Dulux 50RR 29/ 198

Pinewood horizontal supporters. pinewood to be stained in colours

100X100MM Pinewood fixed to a 200x200mm pinewood base.all

pinewood to be well seasoned & boron treated. The boron using lat holdings colur stained treatment and seasoning to

4MM THK Powder coated metal with the top edge half circle rounded

# **ELEVATION**

| PROJECT: Proposed Creche for IWMI                                                                                                                            | SCALE:                    | DATE: | -              | PAPER SIZE: A3 |  |
|--------------------------------------------------------------------------------------------------------------------------------------------------------------|---------------------------|-------|----------------|----------------|--|
| DRAWING TITLE : Architectural Drawing - Separators                                                                                                           | DRAWING NO : IWMI/ARC/008 |       | DRAWN BY : SHA |                |  |
| CLIENT : International Water Management Institute                                                                                                            | DESIGNED BY : S           | SHA   | CHEC           | CKED BY: SHA   |  |
| NOTE: Converget designs above are retained by Charan Hanny Associates, and sufficiently is required for any reproduction. All dimensions reject to about a 0 |                           |       |                |                |  |