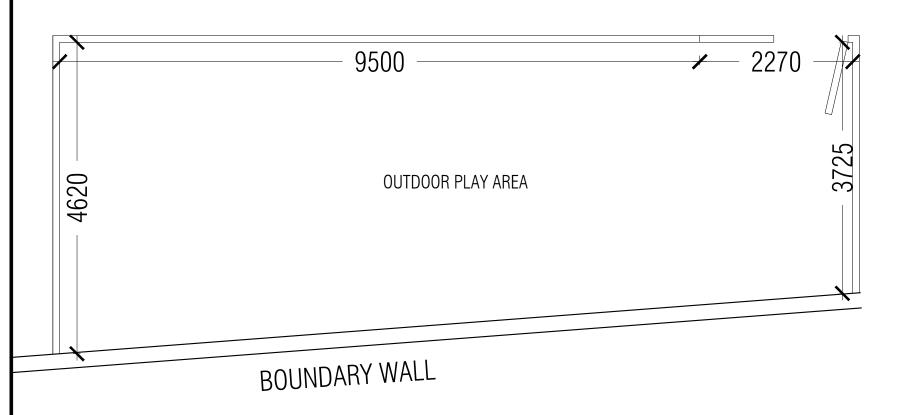

3000

SHERAN HENRY ASSOCIATES

| √√ <sub>2</sub>                                             |                           |        |                 |                  |   |
|-------------------------------------------------------------|---------------------------|--------|-----------------|------------------|---|
| PROJECT: Proposed Creche for IWMI                           | SCALE:                    | DATE : | PAPER SIZE : A  |                  |   |
| DRAWING TITLE : Architectural Drawing - Play Area Partition | DRAWING NO : IWMI/ARC/010 |        | DRAWN BY : SHA  |                  |   |
| CLIENT : International Water Management Institute           | DESIGNED BY: SHA          |        | CHECKED BY: SHA |                  |   |
| <u> </u>                                                    | BESIGNED B1 :             | 9117.  | 01120           | 31(28 81 : 61)/( | _ |

SHERAN HENRY ASSOCIATES

| PROJECT: Proposed Creche for IWMI                           | SCALE:                    | DATE : |      | PAPER SIZE: A3   |  |
|-------------------------------------------------------------|---------------------------|--------|------|------------------|--|
| DRAWING TITLE : Architectural Drawing - Play Area Partition | DRAWING NO : IWMI/ARC/011 |        | DRAV | DRAWN BY : SHA   |  |
| CLIENT : International Water Management Institute           | DESIGNED BY: SHA          |        | CHEC | CHECKED BY : SHA |  |