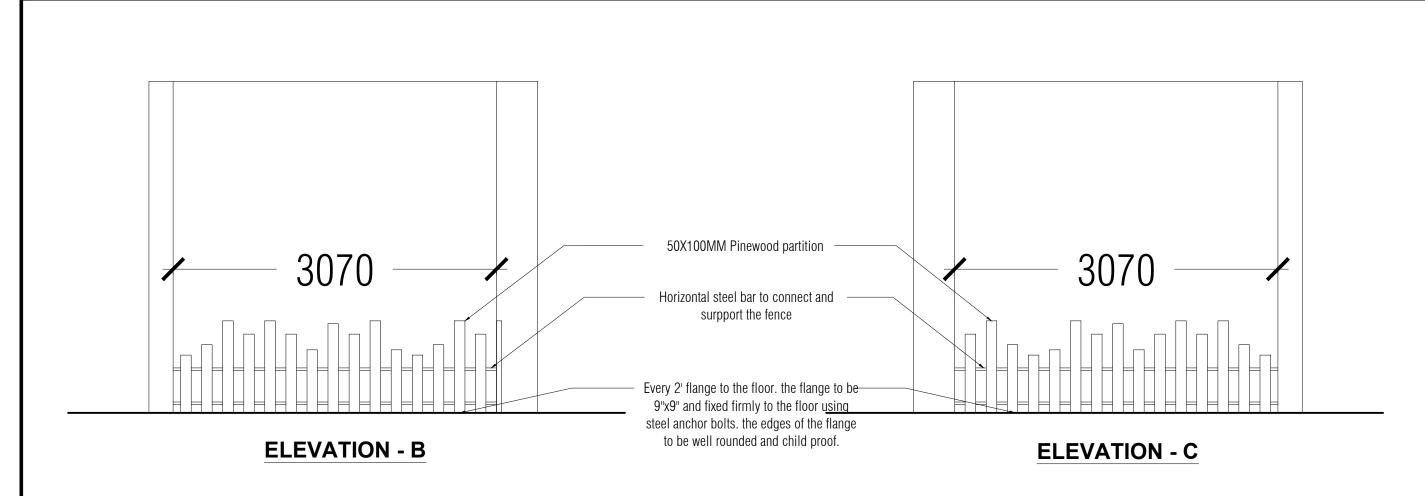

**ELEVATION - B** 

SHERAN HENRY ASSOCIATES

Note — Internal and the external walls to be painted with  $5\,$  CIC  $5\,$  coat.

**ELEVATION - C** 

The bottom sill of the opening to slope outwards by 6" and this to be waterproofed.