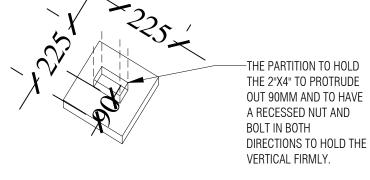

## **OUTDOOR PLAY AREA FENCE**

–75 MM THK Timber decking material made out of rubber pulp from jat holdings ,

75 MM THK Timber decking material made out of rubber pulp from jat holdings , fixed to a GI box section hot dip galvanized frame work which fitted to the ground.

The vertical supports to the ground to be 2' deep and embedded in a 12"x12" block of concrete.

Note - Please make sure that no sharp edges that can injure small children. This must be childproof.

All nuts and bolts to be sample approved, S.S and recessed.