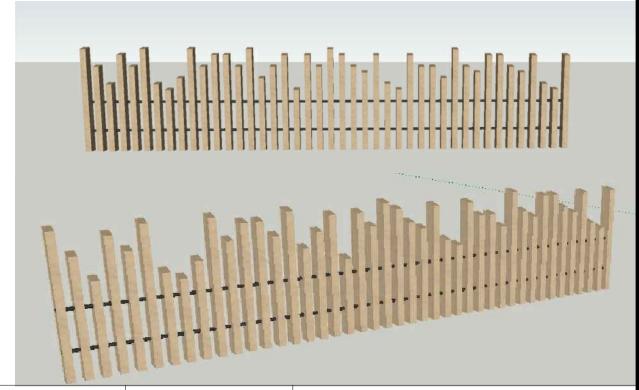

## **OUTDOOR PLAY AREA FENCE**

–75 MM THK Timber decking material made out of rubber pulp from jat holdings ,

75 MM THK Timber decking material made out of rubber pulp from jat holdings , fixed to a GI box section hot dip galvanized frame work which fitted to the ground.

The vertical supports to the ground to be 2' deep and embedded in a 12"x12" block of concrete.

Note - Please make sure that no sharp edges that can injure small children. This must be childproof.

All nuts and bolts to be sample approved, S.S and recessed.