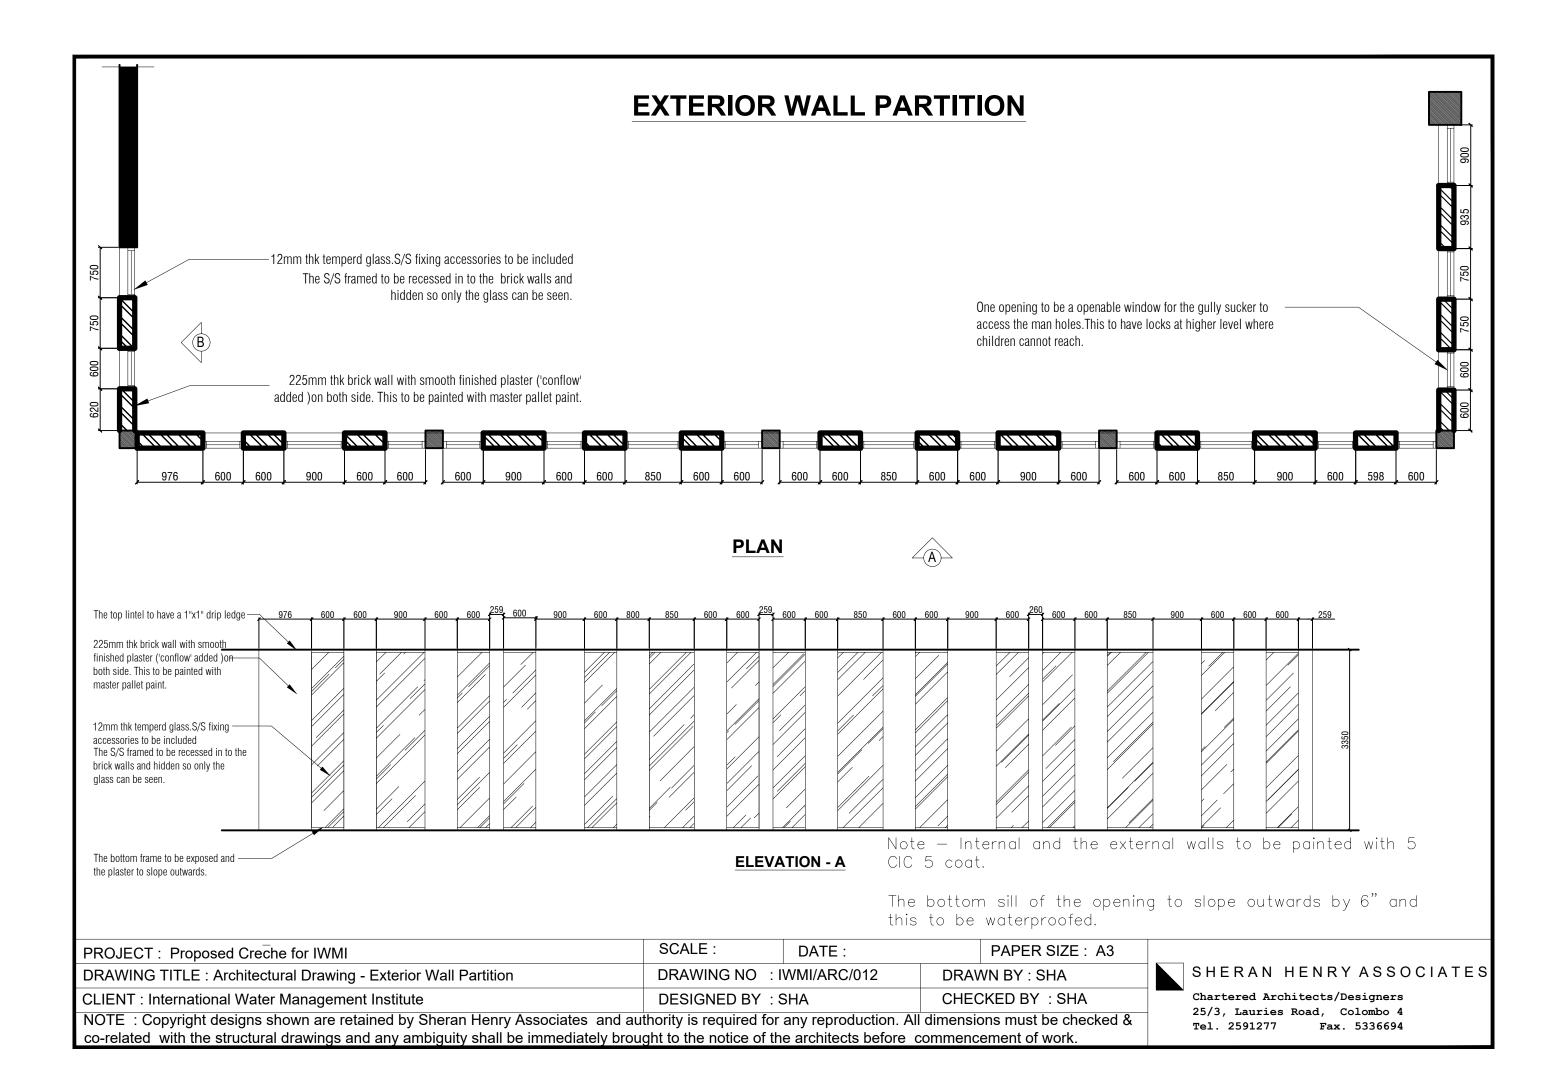

SHERAN HENRY ASSOCIATES

Note — Internal and the external walls to be painted with  $5\,$  CIC  $5\,$  coat.

**ELEVATION - C** 

The bottom sill of the opening to slope outwards by 6" and this to be waterproofed.

**ELEVATION - B** 