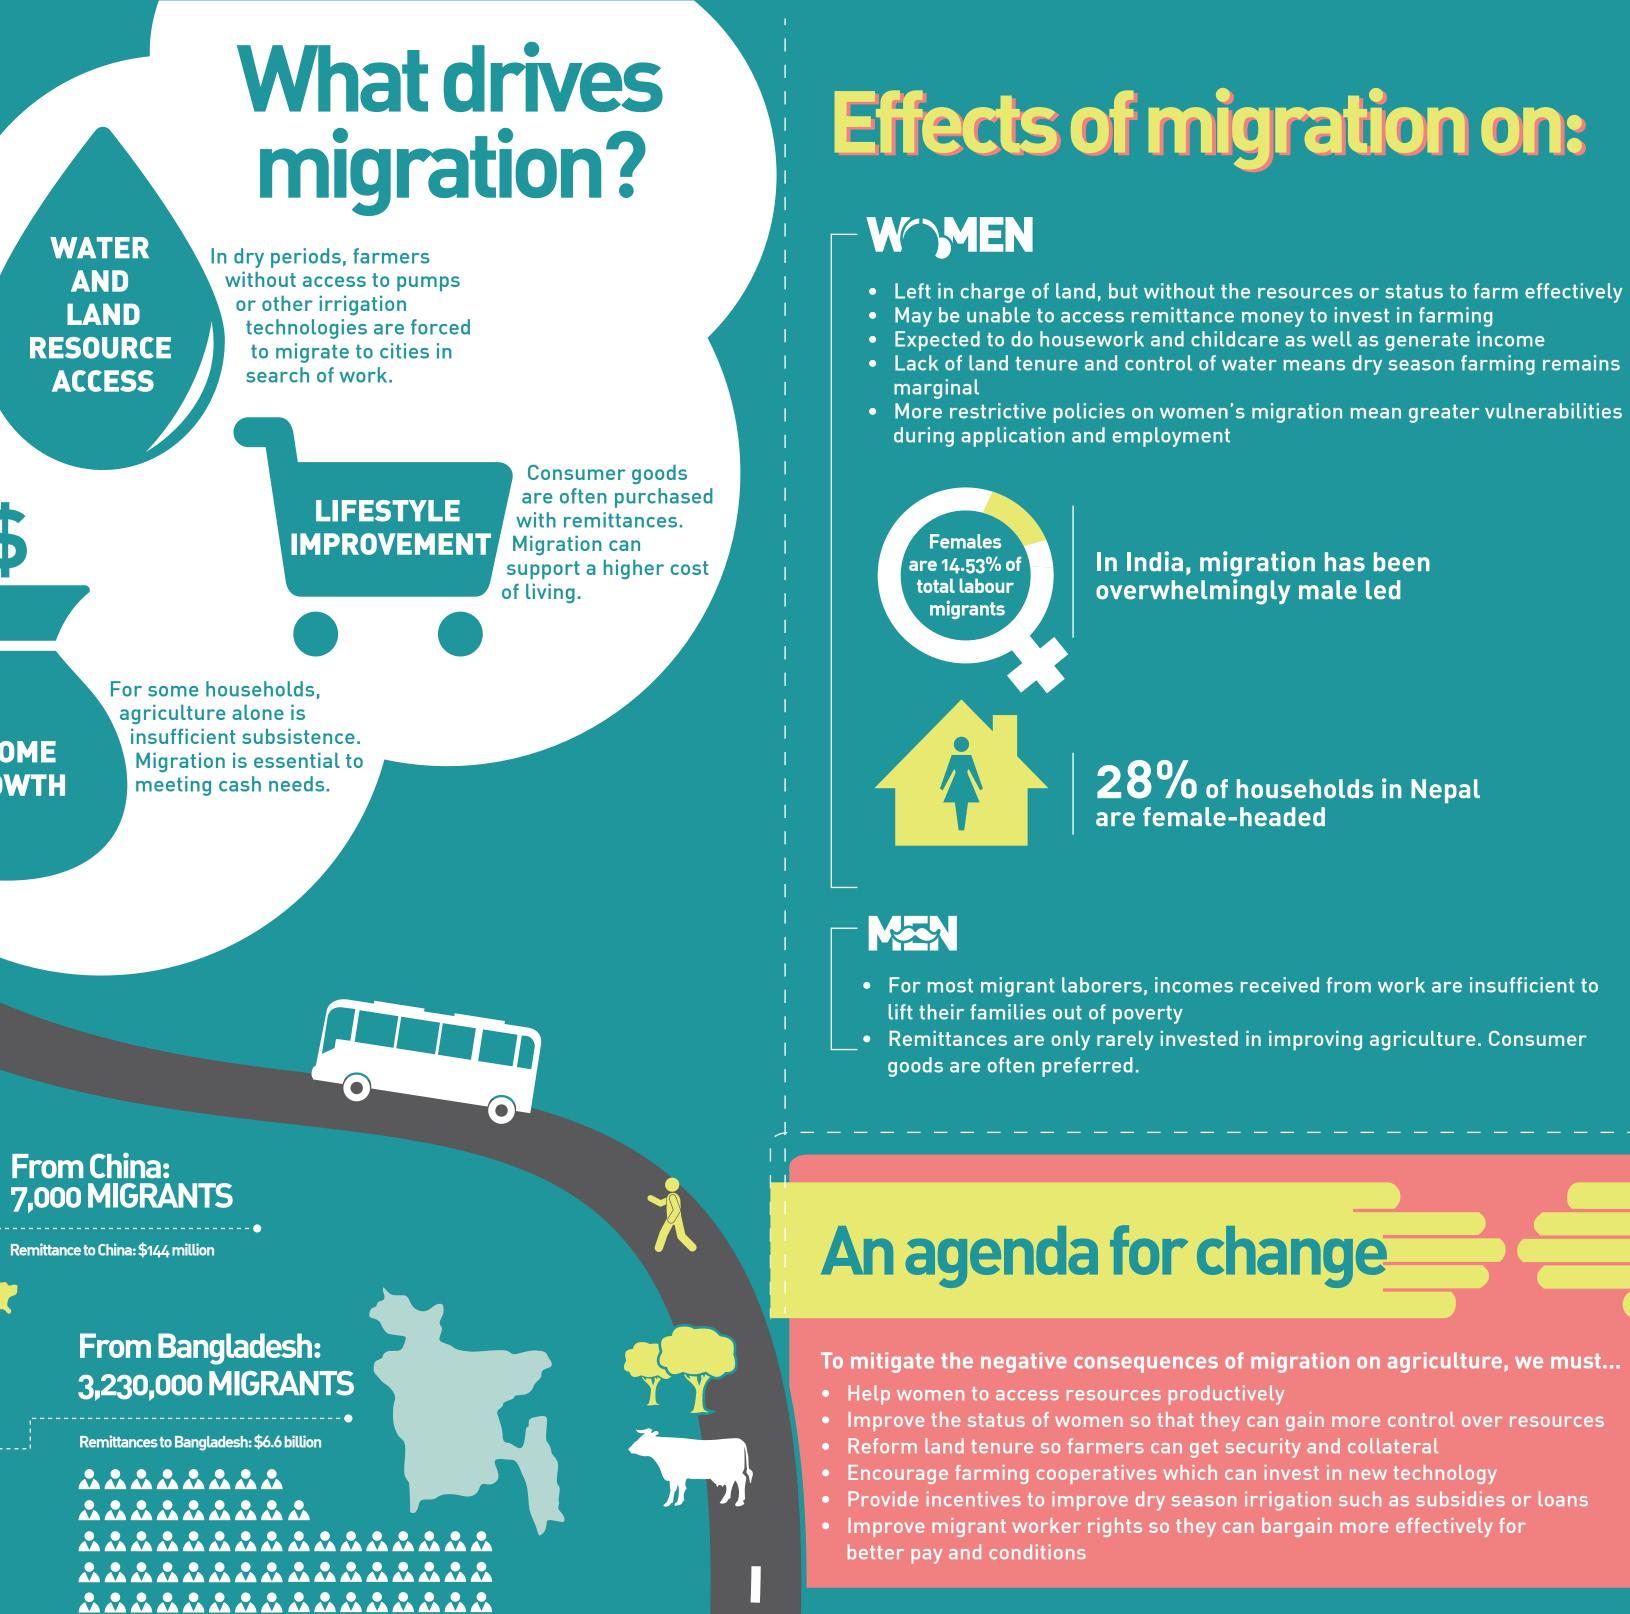

# **NEARLY 1 BILLION PEOPLE ARE ON THE MOVE IN ASIA**

Total going abroad from South Asia: 2.5 M ANNUALLY

There is an estimated 214 MILLION international & 740 MILLION internal labor migrants across Asia

INCOME **GROWTH** 

Remittances to Pakistan: \$2.2 billion

\*\*\*\*\* \*\*\*\* 

# **Migration to India.**

From 2000-2010, 6 million migrant workers went abroad

From Nepal: 553,000 MIGRANTS

Remittances to Nepal: \$1.6 billion

= 50,000 migrants

**Principal sources:** 

International Labor Organisation 2015

From Sri Lanka: 158,000 **MIGRANTS** 

Remittances to Sri Lanka: \$400.5 million